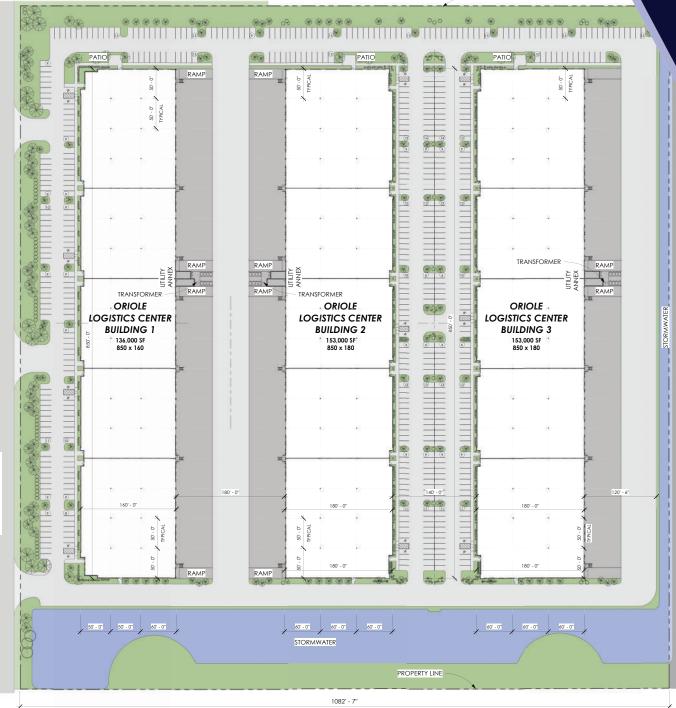

# OVERALL SITE PLAN

#### **PROPERTY FACTS**

16851, 17851, & 18851 Oriole Road, Fort Myers, FL 33912

| Lease Rate          | Negotiable | Column Spacing        | 50' x 60'                           |
|---------------------|------------|-----------------------|-------------------------------------|
| Number of Buildings | Three (3)  | <b>Building Depth</b> | 180'                                |
| <br>Remaining Space | 153,000 SF | Minimum Size          | 24,000 SF                           |
| Year Built          | 2025       | Sprinkler             | ESFR                                |
| Clear Height        | 32'        | Zoning                | MPD (Mixed-Use Planned Development) |
|                     |            |                       |                                     |