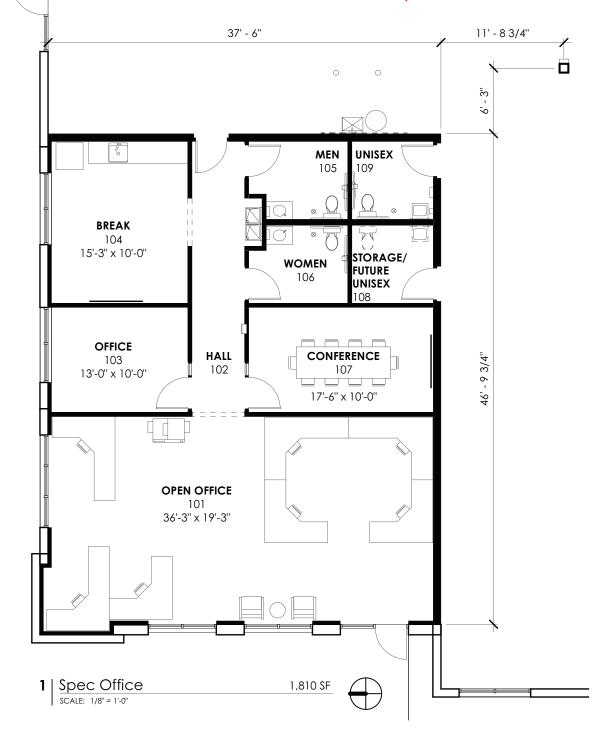

## Office Plan **BUILDING 2** 17815 Oriole Road

# **BUILDING 2**

Office Detail 1,810 SF