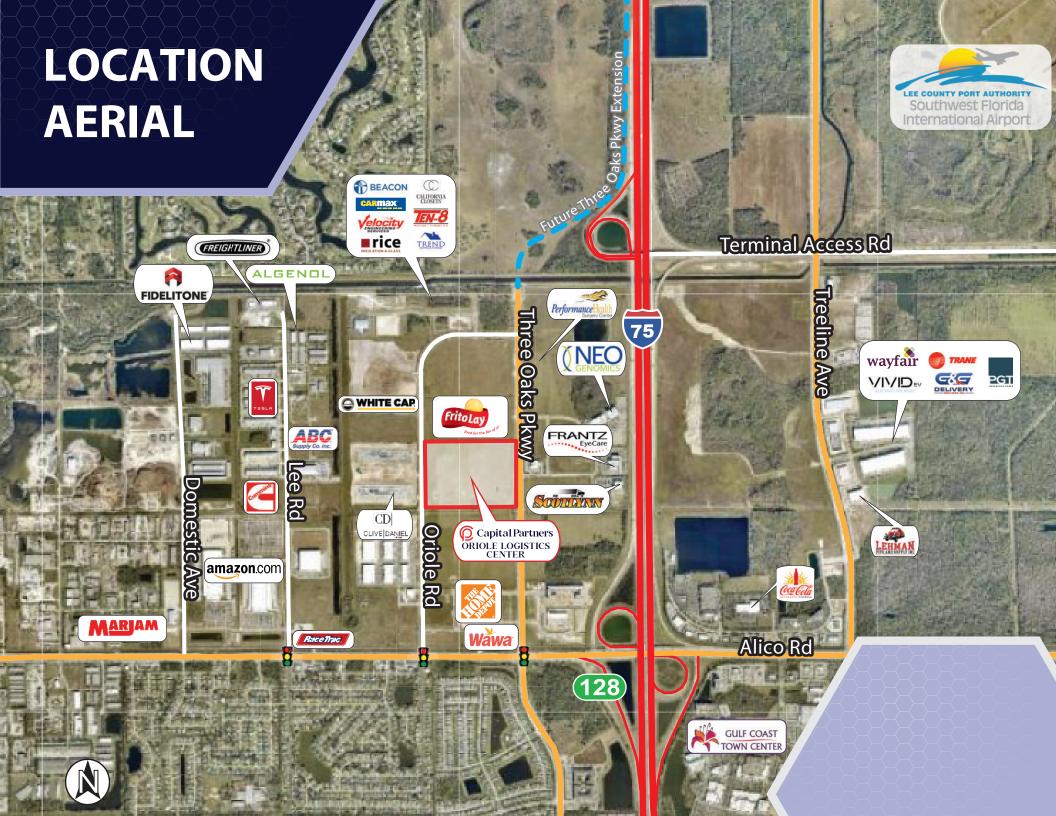

#### **PROPERTY FACTS**

16851, 17851, & 18851 Oriole Road, Fort Myers, FL 33912

| Lease Rate          | Negotiable | Column Spacing        | 50' x 60'                           |
|---------------------|------------|-----------------------|-------------------------------------|
| Number of Buildings | Three (3)  | <b>Building Depth</b> | 180'                                |
| <br>Remaining Space | 153,000 SF | Minimum Size          | 24,000 SF                           |
| Year Built          | 2025       | Sprinkler             | ESFR                                |
| Clear Height        | 32'        | Zoning                | MPD (Mixed-Use Planned Development) |
|                     |            |                       |                                     |