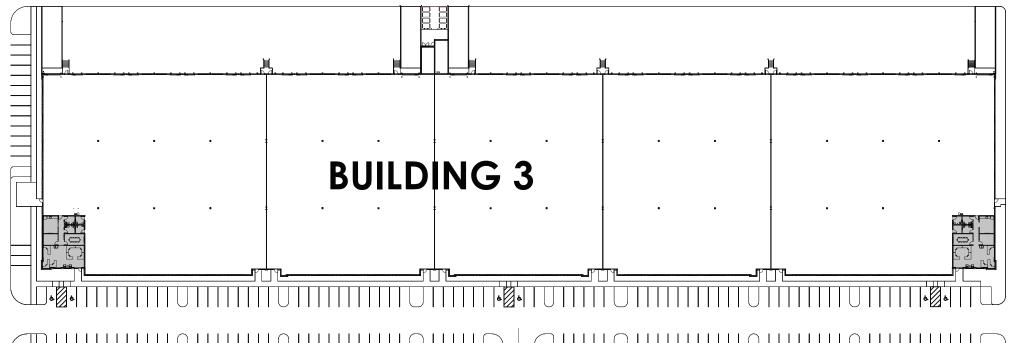

## Floor Plan **BUILDING 3** 18815 Oriole Road

 $(1) \\ (1) \\ (1) \\ (1) \\ (1) \\ (1) \\ (1) \\ (1) \\ (1) \\ (1) \\ (1) \\ (1) \\ (1) \\ (1) \\ (1) \\ (1) \\ (1) \\ (1) \\ (1) \\ (1) \\ (1) \\ (1) \\ (1) \\ (1) \\ (1) \\ (1) \\ (1) \\ (1) \\ (1) \\ (1) \\ (1) \\ (1) \\ (1) \\ (1) \\ (1) \\ (1) \\ (1) \\ (1) \\ (1) \\ (1) \\ (1) \\ (1) \\ (1) \\ (1) \\ (1) \\ (1) \\ (1) \\ (1) \\ (1) \\ (1) \\ (1) \\ (1) \\ (1) \\ (1) \\ (1) \\ (1) \\ (1) \\ (1) \\ (1) \\ (1) \\ (1) \\ (1) \\ (1) \\ (1) \\ (1) \\ (1) \\ (1) \\ (1) \\ (1) \\ (1) \\ (1) \\ (1) \\ (1) \\ (1) \\ (1) \\ (1) \\ (1) \\ (1) \\ (1) \\ (1) \\ (1) \\ (1) \\ (1) \\ (1) \\ (1) \\ (1) \\ (1) \\ (1) \\ (1) \\ (1) \\ (1) \\ (1) \\ (1) \\ (1) \\ (1) \\ (1) \\ (1) \\ (1) \\ (1) \\ (1) \\ (1) \\ (1) \\ (1) \\ (1) \\ (1) \\ (1) \\ (1) \\ (1) \\ (1) \\ (1) \\ (1) \\ (1) \\ (1) \\ (1) \\ (1) \\ (1) \\ (1) \\ (1) \\ (1) \\ (1) \\ (1) \\ (1) \\ (1) \\ (1) \\ (1) \\ (1) \\ (1) \\ (1) \\ (1) \\ (1) \\ (1) \\ (1) \\ (1) \\ (1) \\ (1) \\ (1) \\ (1) \\ (1) \\ (1) \\ (1) \\ (1) \\ (1) \\ (1) \\ (1) \\ (1) \\ (1) \\ (1) \\ (1) \\ (1) \\ (1) \\ (1) \\ (1) \\ (1) \\ (1) \\ (1) \\ (1) \\ (1) \\ (1) \\ (1) \\ (1) \\ (1) \\ (1) \\ (1) \\ (1) \\ (1) \\ (1) \\ (1) \\ (1) \\ (1) \\ (1) \\ (1) \\ (1) \\ (1) \\ (1) \\ (1) \\ (1) \\ (1) \\ (1) \\ (1) \\ (1) \\ (1) \\ (1) \\ (1) \\ (1) \\ (1) \\ (1) \\ (1) \\ (1) \\ (1) \\ (1) \\ (1) \\ (1) \\ (1) \\ (1) \\ (1) \\ (1) \\ (1) \\ (1) \\ (1) \\ (1) \\ (1) \\ (1) \\ (1) \\ (1) \\ (1) \\ (1) \\ (1) \\ (1) \\ (1) \\ (1) \\ (1) \\ (1) \\ (1) \\ (1) \\ (1) \\ (1) \\ (1) \\ (1) \\ (1) \\ (1) \\ (1) \\ (1) \\ (1) \\ (1) \\ (1) \\ (1) \\ (1) \\ (1) \\ (1) \\ (1) \\ (1) \\ (1) \\ (1) \\ (1) \\ (1) \\ (1) \\ (1) \\ (1) \\ (1) \\ (1) \\ (1) \\ (1) \\ (1) \\ (1) \\ (1) \\ (1) \\ (1) \\ (1) \\ (1) \\ (1) \\ (1) \\ (1) \\ (1) \\ (1) \\ (1) \\ (1) \\ (1) \\ (1) \\ (1) \\ (1) \\ (1) \\ (1) \\ (1) \\ (1) \\ (1) \\ (1) \\ (1) \\ (1) \\ (1) \\ (1) \\ (1) \\ (1) \\ (1) \\ (1) \\ (1) \\ (1) \\ (1) \\ (1) \\ (1) \\ (1) \\ (1) \\ (1) \\ (1) \\ (1) \\ (1) \\ (1) \\ (1) \\ (1) \\ (1) \\ (1) \\ (1) \\ (1) \\ (1) \\ (1) \\ (1) \\ (1) \\ (1) \\ (1) \\ (1) \\ (1) \\ (1) \\ (1) \\ (1) \\ (1) \\ (1) \\ (1) \\ (1) \\ (1) \\ (1) \\ (1) \\ (1) \\ (1) \\ (1) \\ (1) \\ (1) \\ (1) \\ (1) \\ (1) \\ (1) \\ (1) \\ (1) \\ (1) \\ (1) \\ (1) \\ (1) \\ (1) \\ (1) \\ (1) \\ (1) \\ (1) \\ (1) \\ (1) \\ (1) \\ (1) \\ (1) \\ (1) \\ (1) \\ (1) \\ (1) \\ (1) \\ (1)$ 

#### **BUILDING 3 SPECIFICATIONS**

153,000 SF Total Twenty-Eight (28) Dock Doors Four (4) Drive-In Doors Via Ramps 180' x 850' 202 Parking Spaces