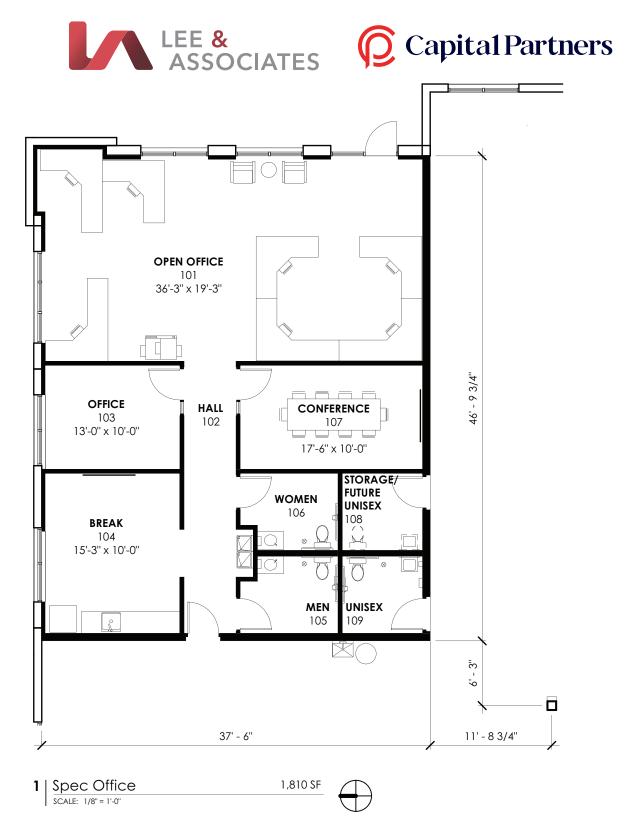

## Office Plan **BUILDING 2** 17815 Oriole Road

# **BUILDING 2**

Office Detail 1,810 SF