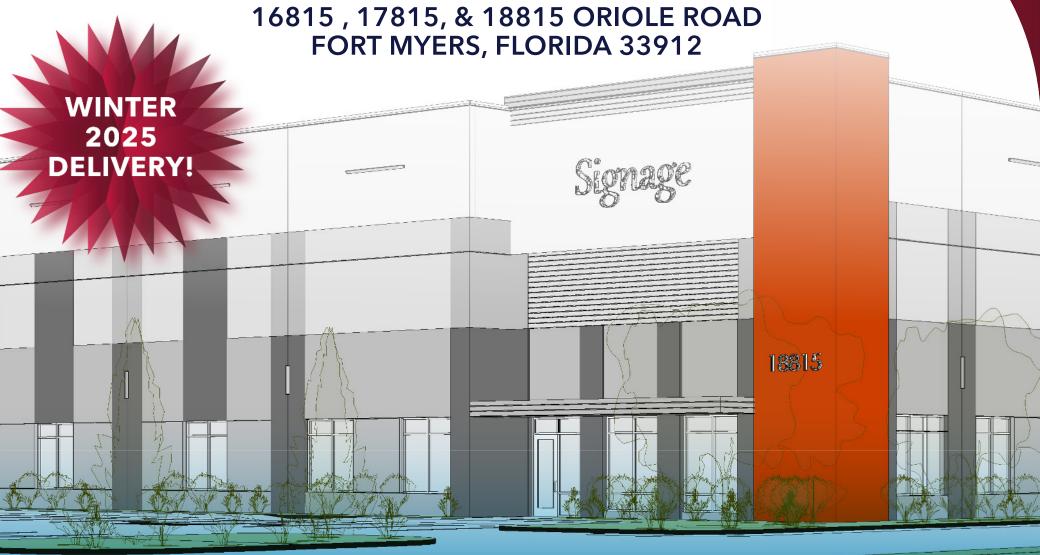

# **ORIOLE LOGISTICS CENTER**

Lee-FL.com in f 🎐 💿

# ORIOLE LOGISTICS CENTER

Address

\*\*\*\*\*\*\*\*\*\*\*\*\*\*\*\*\*\*\*\*\*\*\*\*\*

-----

#### **PROPERTY FACTS**

16851, 17851, & 18851 Oriole Road, Fort Myers, FL 33912

| Lease Rate          | Negotiable | Column Spacing        | 50' x 60'                           |
|---------------------|------------|-----------------------|-------------------------------------|
| Number of Buildings | Three (3)  | <b>Building Depth</b> | 180'                                |
| <br>Remaining Space | 153,000 SF | Minimum Size          | 24,000 SF                           |
| Year Built          | 2025       | Sprinkler             | ESFR                                |
| Clear Height        | 32'        | Zoning                | MPD (Mixed-Use Planned Development) |
|                     |            |                       |                                     |