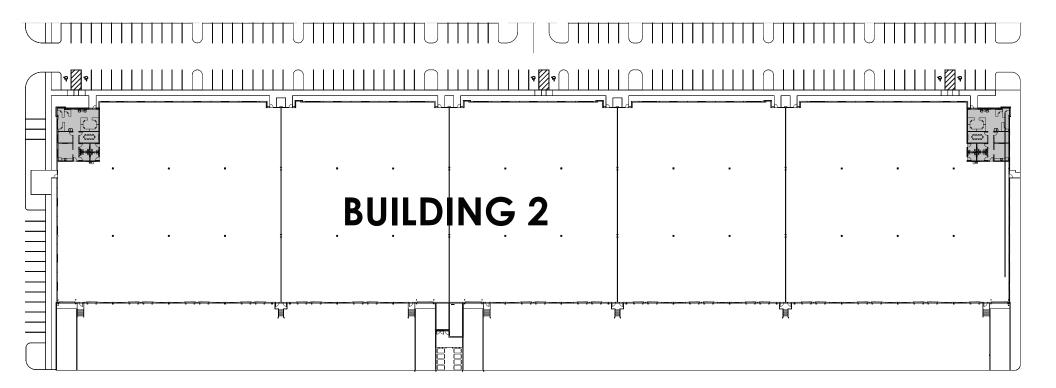

#### **BUILDING 2 SPECIFICATIONS**

153,000 SF Total Twenty-Eight (28) Dock Doors Four (4) Drive-In Doors Via Ramps 180' x 850' 202 Parking Spaces