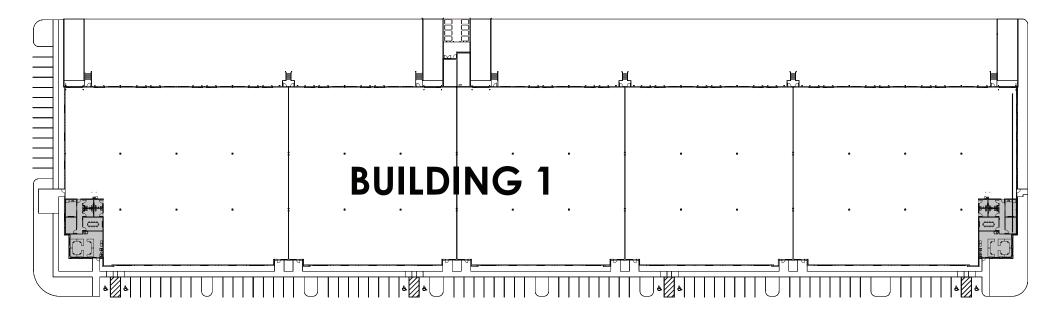

## Floor Plan **BUILDING 1** 16815 Oriole Road

#### **BUILDING 1 SPECIFICATIONS**

136,000 SF Total Twenty-Eight (28) Dock Doors Four (4) Drive-In Doors Via Ramps 160' x 850' 176 Parking Spaces