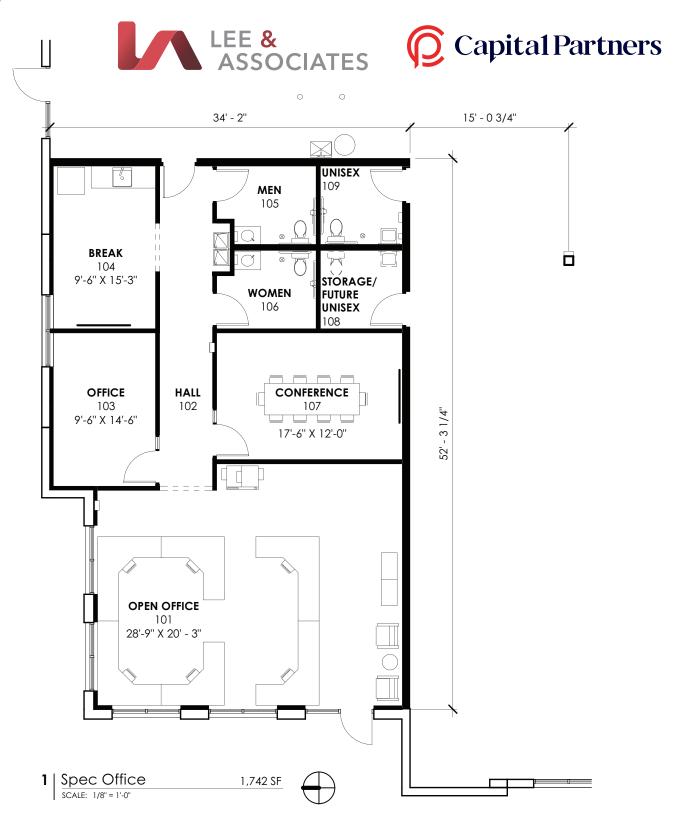

## Office Plan **BUILDING 1** 16851 Oriole Road

# **BUILDING 1**

Office Detail 1,742 SF