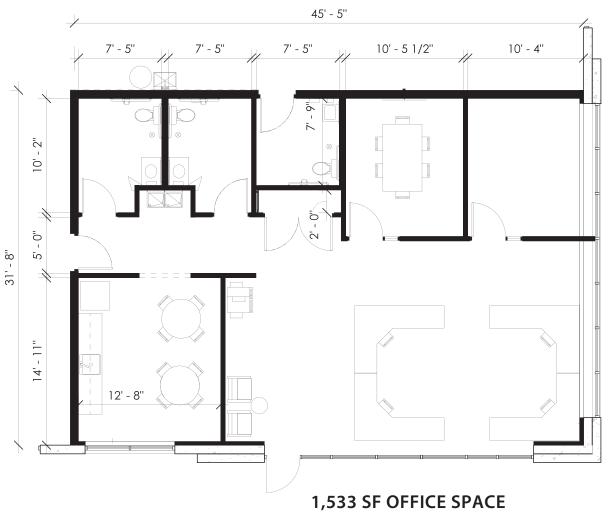

## **Facility Highlights**

- 139,200 SF Dock-High Warehouse
- Manufacturing / Distribution
- **■** Endcap Spec Office 1,533 SF & To-Suit
- 28' Clear Height
- 160' Building Depth
- **■** Power-To-Suit (4,000 AMPS Possible)
- **■** (34) 9' x 10' Dock Doors
- (2) 12' x 14' Drive-In Doors (via Ramps)
- **■** 50′ x 50′ Column Spacing
- **■** 60′ x 50′ Speed Bays
- 155 Auto Stalls
- **■** 120′ Truck Court
- **■** 60′ Concrete Apron