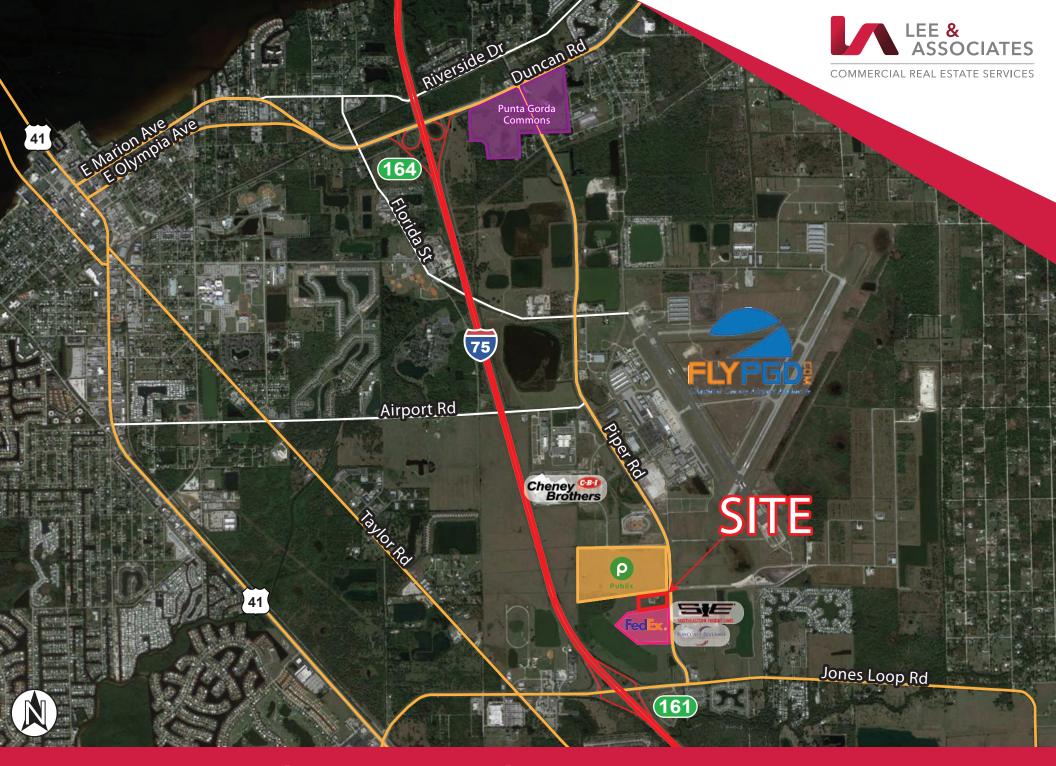

Superior Location Advantages to Serve Naples & Sarasota

- Direct access to Interstate 75 via Jones Loop Road (Exit 161) Allows for Quick Access to All Major Markets
- **LOCATION PROXIMITY**

Port Charlotte: 14-Miles St. Petersburg: 87-Miles

Venice: 42-Miles
Tampa: 101-Miles

Sarasota: 54-Miles
Naples: 66-Miles

Fort Myers: 32-Miles

■ LABOR FORCE Population of 214,000 within 15-Miles