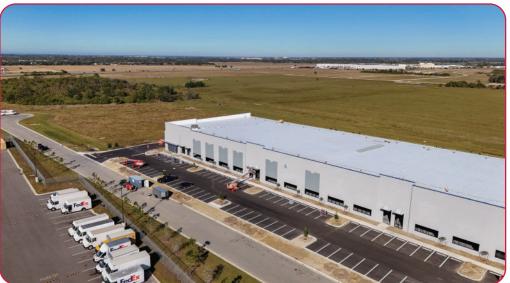

## **FOR LEASE**

139,200 SF INDUSTRIAL WAREHOUSE SPACE 9225 Piper Road, Punta Gorda, FL 33982