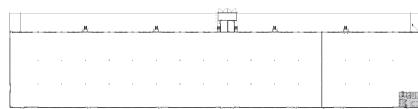

## **Facility Highlights**

- 139,200 SF Dock-High Warehouse
- Manufacturing / Distribution
- **■** Endcap Spec Office 1,533 SF & To-Suit
- 28' Clear Height
- 160' Building Depth
- **■** Power-To-Suit (4,000 AMPS Possible)
- **■** (34) 9' x 10' Dock Doors
- (2) 12' x 14' Drive-In Doors (via Ramps)
- **■** 50′ x 50′ Column Spacing
- **■** 60′ x 50′ Speed Bays
- 155 Auto Stalls
- **■** 120′ Truck Court
- **■** 60′ Concrete Apron