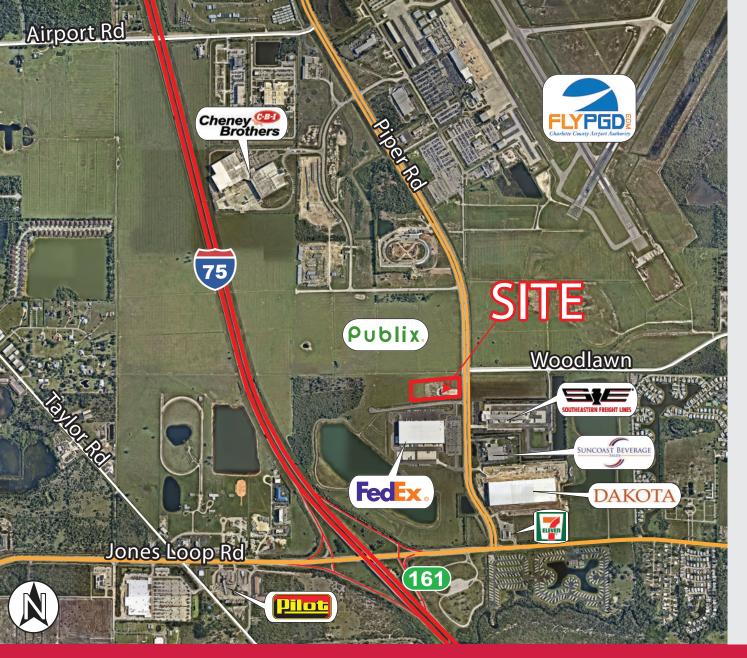

Superior Location Advantages to Serve Naples & Sarasota

- Direct access to Interstate 75 via Jones Loop Road (Exit 161) Allows for Quick Access to All Major Markets
- **LOCATION PROXIMITY**

Port Charlotte: 14-Miles St. Petersburg: 87-Miles

Venice: 42-Miles
Tampa: 101-Miles

Sarasota: 54-Miles
Naples: 66-Miles

Fort Myers: 32-Miles

■ LABOR FORCE Population of 214,000 within 15-Miles