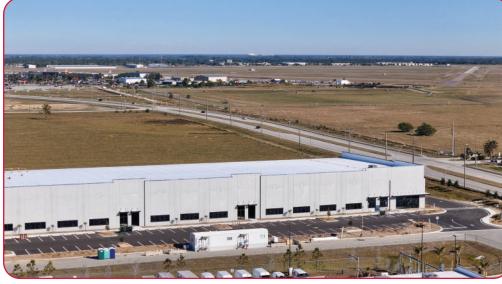

## **FOR LEASE - Charlotte Harbor Business Center**

139,200 SF AVAILABLE (Divisible to 16,000 SF Units) 9225 Piper Road, Punta Gorda, FL 33982

## **Facility Highlights**

- 139,200 SF Dock-High Warehouse
- Manufacturing / Distribution
- **■** Endcap Spec Office 1,533 SF & To-Suit
- 28' Clear Height
- 160' Building Depth
- **■** Power-To-Suit (4,000 AMPS Possible)
- **■** (34) 9' x 10' Dock Doors
- (2) 12' x 14' Drive-In Doors (via Ramps)
- **■** 50′ x 50′ Column Spacing
- **■** 60′ x 50′ Speed Bays
- 155 Auto Stalls
- **■** 120′ Truck Court
- **■** 60′ Concrete Apron

# **CONSTRUCTION STATUS** as of JANUARY 13, 2025

**FOR LEASE - Charlotte Harbor Business Center**