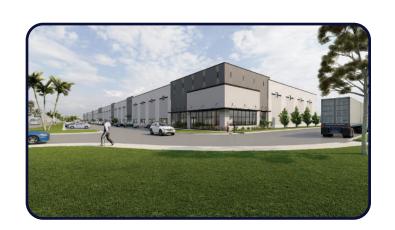

## **FOR LEASE - Charlotte Harbor Business Center**

139,200 SF AVAILABLE (Divisible to 16,000 SF Units) 9225 Piper Road, Punta Gorda, FL 33982

## **Facility Highlights**

- 139,200 SF Dock-High Warehouse
- Manufacturing / Distribution
- **■** Endcap Spec Office 1,533 SF & To-Suit
- 28' Clear Height
- 160' Building Depth
- **■** Power-To-Suit (4,000 AMPS Possible)
- **■** (34) 9' x 10' Dock Doors
- (2) 12' x 14' Drive-In Doors (via Ramps)
- **■** 50′ x 50′ Column Spacing
- **■** 60′ x 50′ Speed Bays
- 155 Auto Stalls
- **■** 120′ Truck Court
- **■** 60′ Concrete Apron