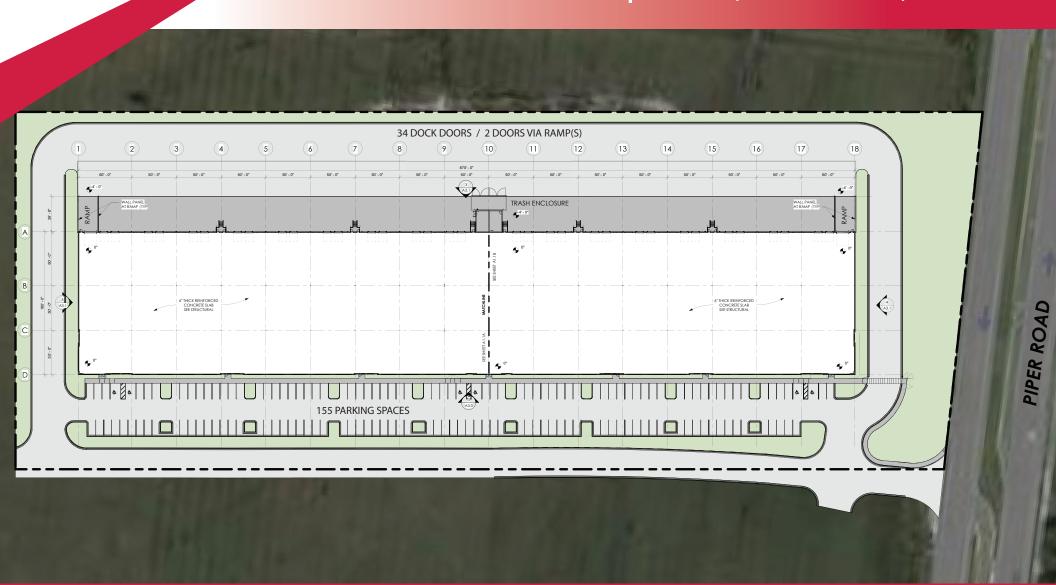

## **Facility Highlights**

- 139,200 SF Dock-High Warehouse
- Manufacturing / Distribution
- **■** Endcap Spec Office 1,533 SF & To-Suit
- 28' Clear Height
- 160' Building Depth
- **■** Power-To-Suit (4,000 AMPS Possible)
- **■** (34) 9' x 10' Dock Doors
- (2) 12' x 14' Drive-In Doors (via Ramps)
- **■** 50′ x 50′ Column Spacing
- **■** 60′ x 50′ Speed Bays
- 155 Auto Stalls
- **■** 120′ Truck Court
- **■** 60′ Concrete Apron