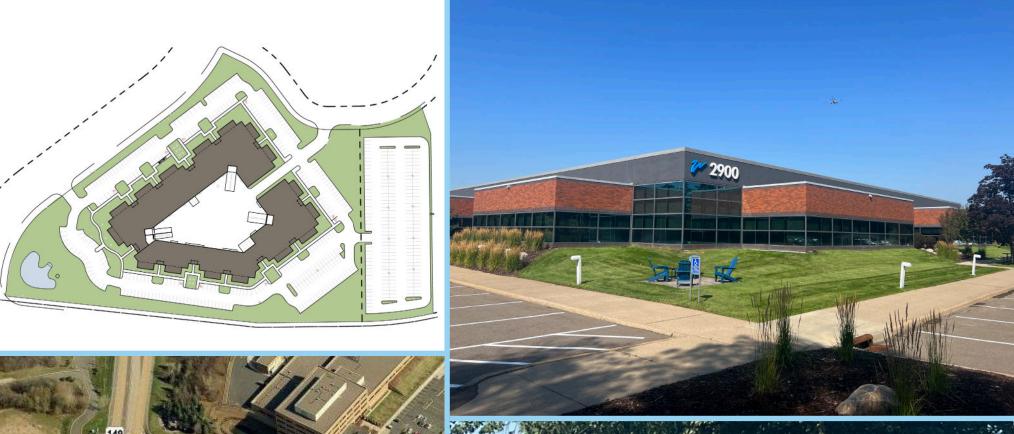

# Office/Showroom For Lease

2900 Lone Oak Parkway, Eagan MN

## **Building Information**

| <b>Building Size</b>          | 91,595 square feet                                                                       |
|-------------------------------|------------------------------------------------------------------------------------------|
| Year Built                    | 1987                                                                                     |
| Acreage                       | 11.97 acres                                                                              |
| Parking                       | 526 surface stalls                                                                       |
| Clear Height                  | 14'                                                                                      |
| Net Rental<br>Rates           | Negotiable                                                                               |
| Est. CAM & Real<br>Estate Tax | \$3.02 per square foot CAM<br>\$2.08 per square foot Tax<br>\$5.10 per square foot total |

## Currently Available

Suite 120 - 9,420 square feet 8,596 SF Office 824 SF Warehouse \*Can be demised to 4,500 SF

One (1) Dock door One (1) Drive-in