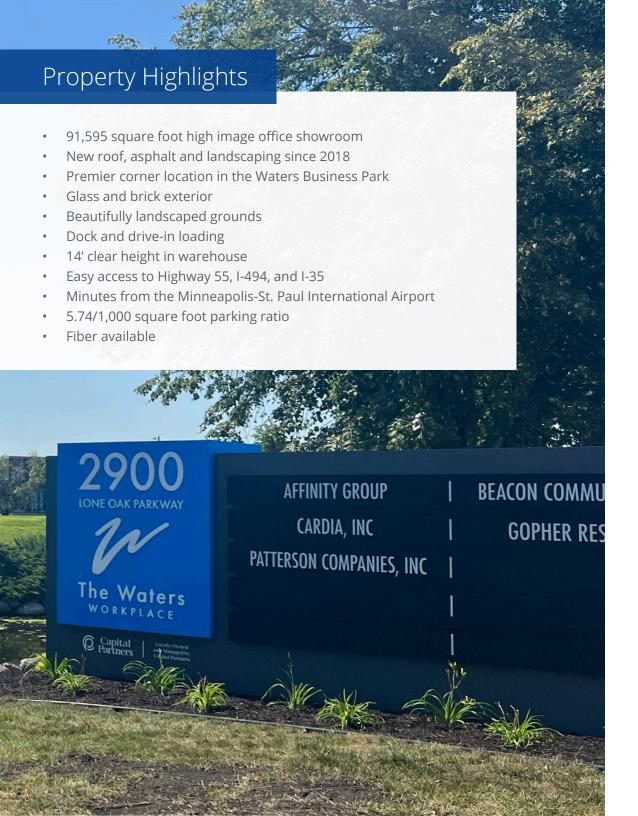

## **Building Information**

| <b>Building Size</b>          | 91,595 square feet                                                                       |
|-------------------------------|------------------------------------------------------------------------------------------|
| Year Built                    | 1987                                                                                     |
| Acreage                       | 11.97 acres                                                                              |
| Parking                       | 526 surface stalls                                                                       |
| Clear Height                  | 14'                                                                                      |
| Net Rental<br>Rates           | Negotiable                                                                               |
| Est. CAM & Real<br>Estate Tax | \$3.02 per square foot CAM<br>\$2.08 per square foot Tax<br>\$5.10 per square foot total |