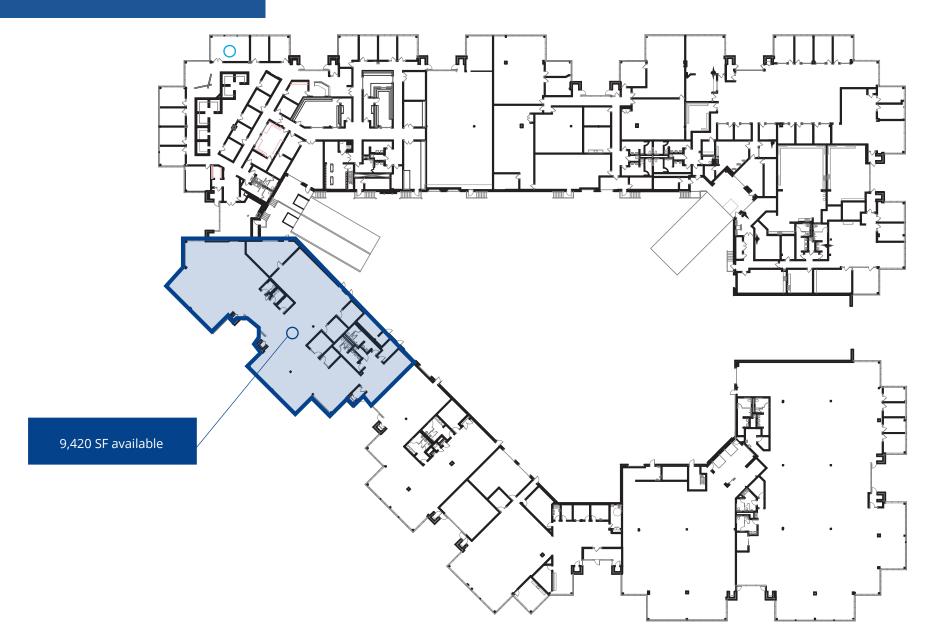

## Currently Available

Suite 120 - 9,420 square feet 8,596 SF Office 824 SF Warehouse \*Can be demised to 4,500 SF

One (1) Dock door One (1) Drive-in

## Floor Plan - Suite 120

1600 Utica Ave S, Suite 300 Minneapolis, MN 55416 +1 952 897 7700 colliers.com

This document has been prepared by Colliers International for advertising and general information only. Colliers International makes no guarantees, representations or warranties of any kind, expressed or implied, regarding the information including, but not limited to, warranties of content, accuracy and reliability. Any interested party should undertake their own inquiries as to the accuracy of the information. Colliers International excludes unequivocally all inferred or implied terms, conditions and warranties arising out of this document and excludes all liability for loss and damages arising there from. This publication is the copyrighted property of Colliers International and/or its licensor(s). ©2021. All rights reserved.