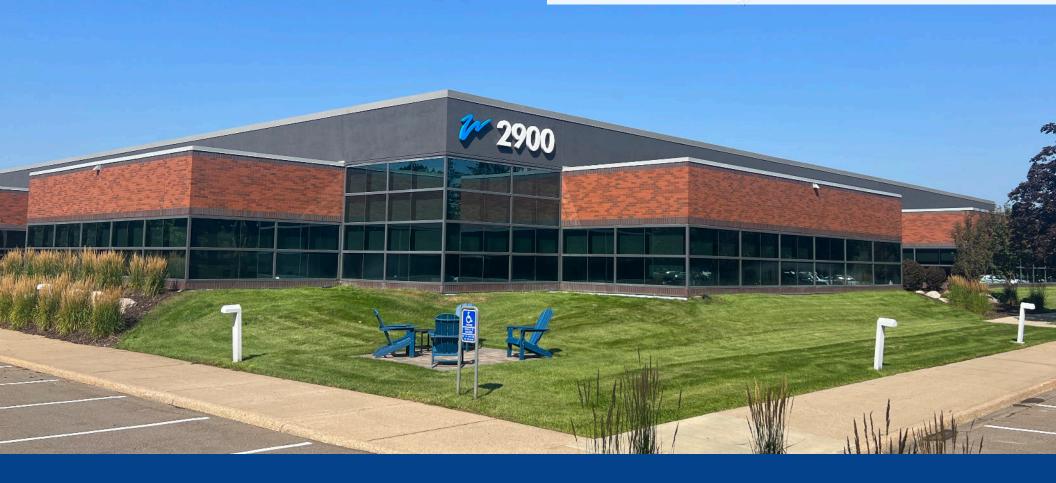

# Office/Showroom For Lease

2900 Lone Oak Parkway, Eagan MN

## **Building Information**

| <b>Building Size</b>          | 91,595 square feet                                                                       |
|-------------------------------|------------------------------------------------------------------------------------------|
| Year Built                    | 1987                                                                                     |
| Acreage                       | 11.97 acres                                                                              |
| Parking                       | 526 surface stalls                                                                       |
| Clear Height                  | 14'                                                                                      |
| Net Rental<br>Rates           | Negotiable                                                                               |
| Est. CAM & Real<br>Estate Tax | \$3.02 per square foot CAM<br>\$2.08 per square foot Tax<br>\$5.10 per square foot total |