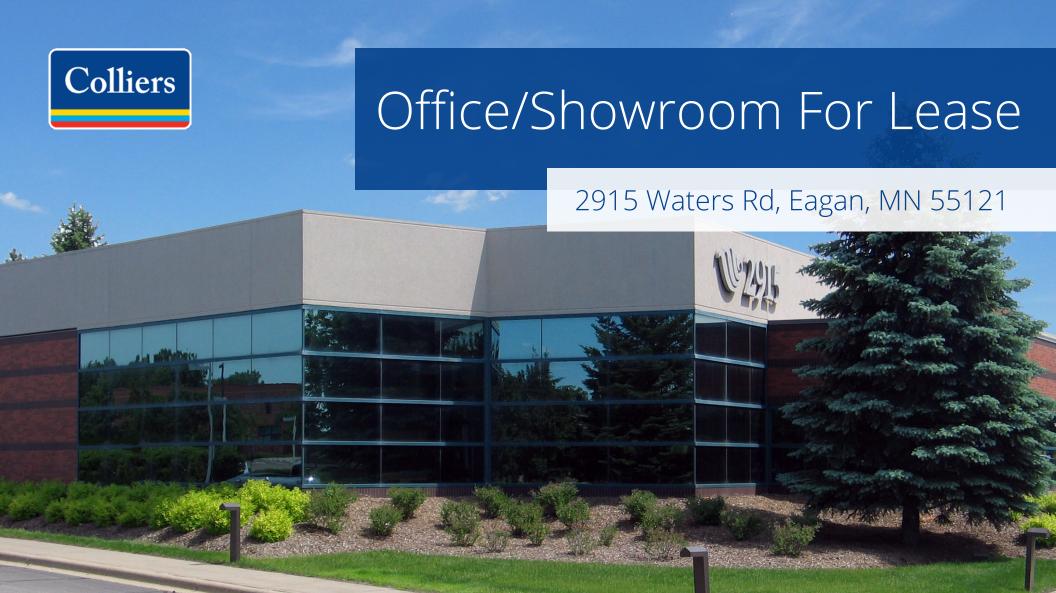

# Property Highlights • 51,845 square foot high image office showroom • Premier location in the Waters Business Park • Glass and brick exterior • Beautifully landscaped grounds • Dock and drive-in loading • 14' clear height in warehouse • Easy access to Highway 55, I-494, and I-35 • Minutes from the Minneapolis-St. Paul International Airport • 4.17/1,000 square foot parking ratio

# **Building Information**

| <b>Building Size</b>          | 51,845 square feet                                                                       |
|-------------------------------|------------------------------------------------------------------------------------------|
| Year Built                    | 1989                                                                                     |
| Acreage                       | 5.14 acres                                                                               |
| Parking                       | 4.17/1000                                                                                |
| Clear Height                  | 14'                                                                                      |
| Net Rental<br>Rates           | Negotiable                                                                               |
| Est. CAM & Real<br>Estate Tax | \$3.18 per square foot CAM<br>\$2.51 per square foot Tax<br>\$5.69 per square foot total |