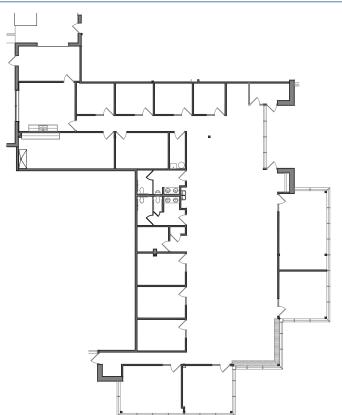

# Floor Plan

# Suite 110

# Suite 108

1600 Utica Ave S, Suite 300 Minneapolis, MN 55416 +1 952 897 7700 colliers.com

This document has been prepared by Colliers International for advertising and general information only. Colliers International makes no guarantees, representations or warranties of any kind, expressed or implied, regarding the information including, but not limited to, warranties of content, accuracy and reliability. Any interested party should undertake their own inquiries as to the accuracy of the information. Colliers International excludes unequivocally all inferred or implied terms, conditions and warranties arising out of this document and excludes all liability for loss and damages arising there from. This publication is the copyrighted property of Colliers International and/or its licensor(s). ©2021. All rights reserved.

# Suite 110 - 6,729 SF

4,597 square feet office 2,132 square feet warehouse

• 1 Drive-In doors

# Suite 108 - 6,947 SF

6,145 square feet office 257 square feet tech 257 square feet warehouse

1 Dock door