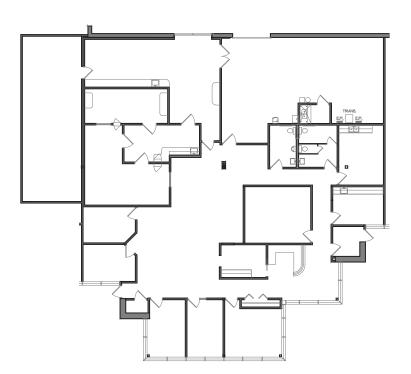

# Floor Plan

# Suite 110 - 6,729 SF

4,597 square feet office 2,132 square feet warehouse

• 1 Drive-In doors