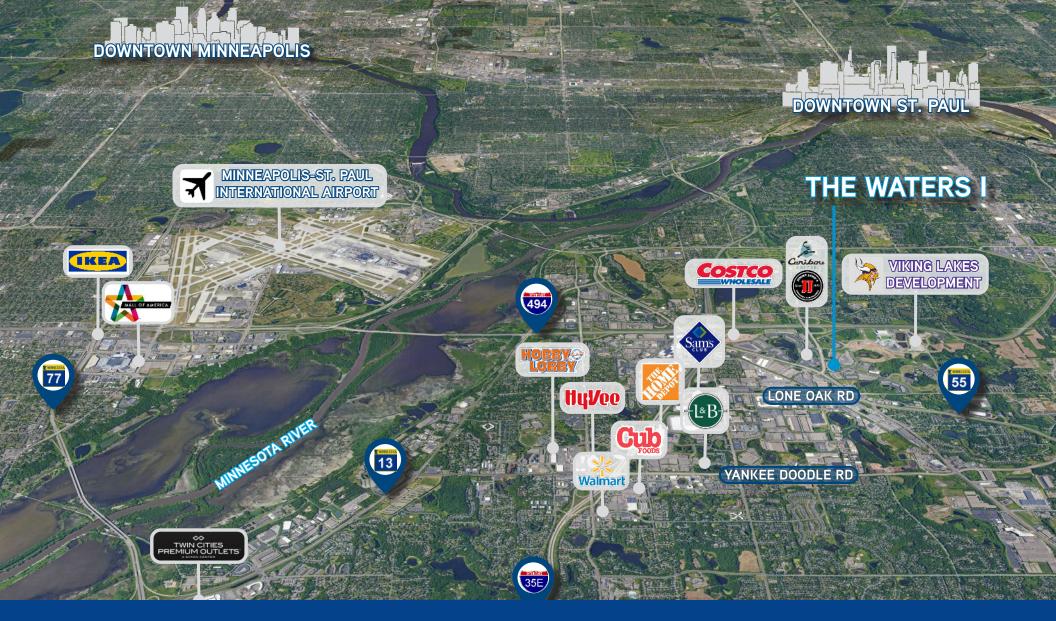

# Property Highlights • 51,845 square foot high image office showroom • Premier location in the Waters Business Park • Glass and brick exterior • Beautifully landscaped grounds • Dock and drive-in loading • 14' clear height in warehouse • Easy access to Highway 55, I-494, and I-35 • Minutes from the Minneapolis-St. Paul International Airport • 4.17/1,000 square foot parking ratio