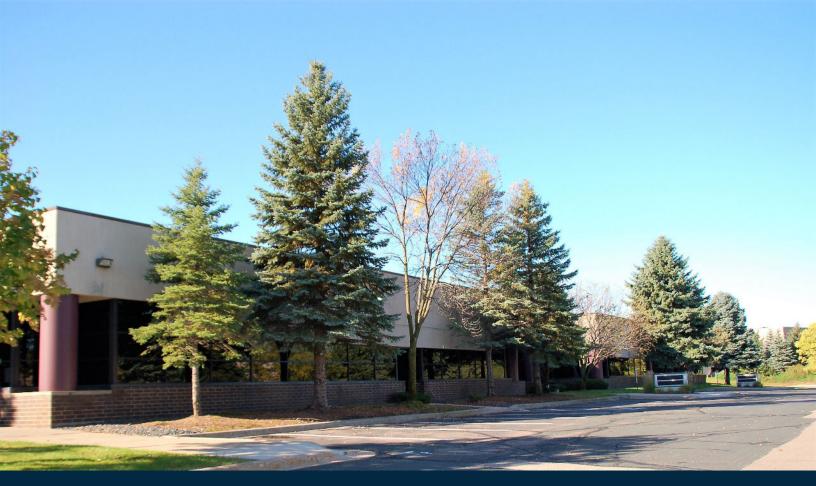

# Technology Park VIII

74,267 SF

7600 Golden Triangle Drive Eden Prairie, MN 55344

EXCELLENT OWNER/USER SALE OPPORTUNITY!

# Overview

Technology Park VIII is located in the heart of the Golden Triangle area of Eden Prairie. Featuring Class A finishes, easy access to Highway 169, Highway 212, and I-494, and abundant parking to accommodate a variety of different uses.

# Located in the heart of the Golden Triangle area of Eden Prairie

# Easy access to Highway 169, Highway 212, and I-494