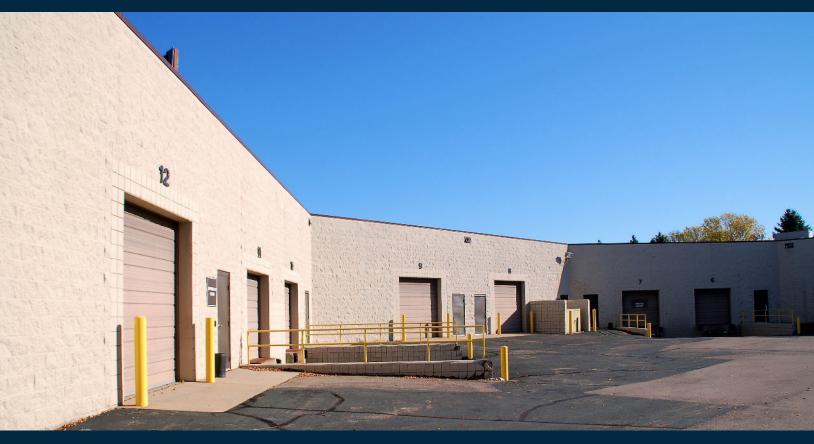

*

- + 16.216 SF Warehouse
- + BTS Office
- + 2 Docks / 3 Drive-Ins



# Overview

Technology Park VIII is located in the heart of the Golden Triangle area of Eden Prairie. Featuring Class A finishes, easy access to Highway 169, Highway 212, and I-494, and abundant parking to accommodate a variety of different uses.

16,216

SF Availble For Lease

### **Lease Rates**

+ Negotiable

#### SF Available

- +72,467 SF For Sale
- +16,216 SF Lease

#### 2024 Tax & CAM

- + \$3.10 Tax
- +\$2.09 Cam
- +\$5.19 Total

## **Parking**

+4/1000 (297 stalls)

#### **Power**

+ 1200 Amps, 3-Phase, 208 Volt

#### **Available**

+ Immediately

## Loading

+2 Dock Doors / 3 Drive-ins

#### **Year Built**

+ 1989

## **Clear Height**

+ 14'

# Located in the heart of the Golden Triangle area of Eden Prairie





# Easy access to Highway 169, Highway 212, and I-494



# **Contact Us**

## **TOM BENNETT**

Senior Vice President +1 952 924 4897 tom.bennett@cbre.com

## **TOM HAYHOE**

First Vice President +1 952 924 4848 tom.hayhoe@cbre.com