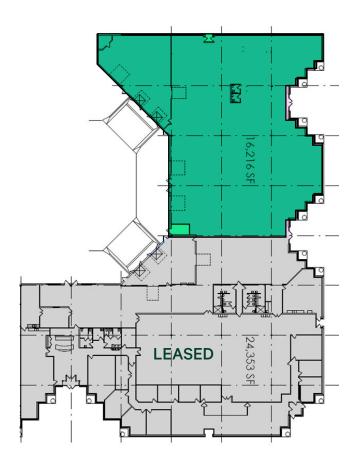

#### **SUITE 7600**

- + 16.216 SF Warehouse
- + BTS Office
- + 2 Docks / 3 Drive-Ins

16,216

SF Availble For Lease

#### SF Available

- +72,467 SF For Sale
- +16,216 SF Lease