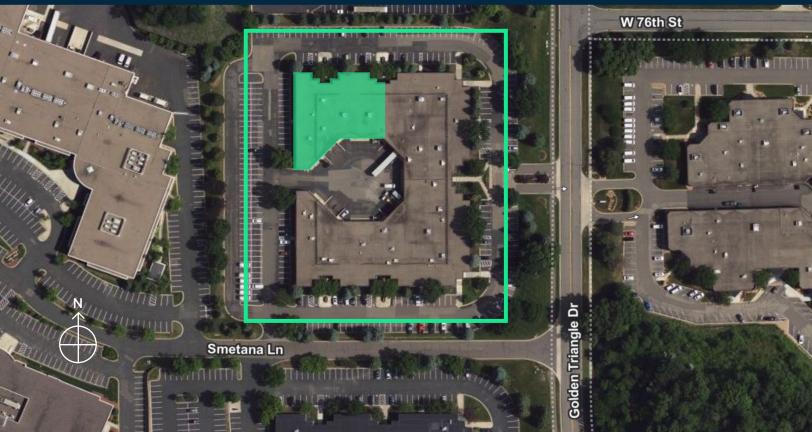

#### **SUITE 7600**

- + 16.216 SF Warehouse
- + BTS Office
- + 2 Docks / 3 Drive-Ins

# Overview

Technology Park VIII is located in the heart of the Golden Triangle area of Eden Prairie. Featuring Class A finishes, easy access to Highway 169, Highway 212, and I-494, and abundant parking to accommodate a variety of different uses.

#### SF Available

- +72,467 SF For Sale
- +16,216 SF Lease