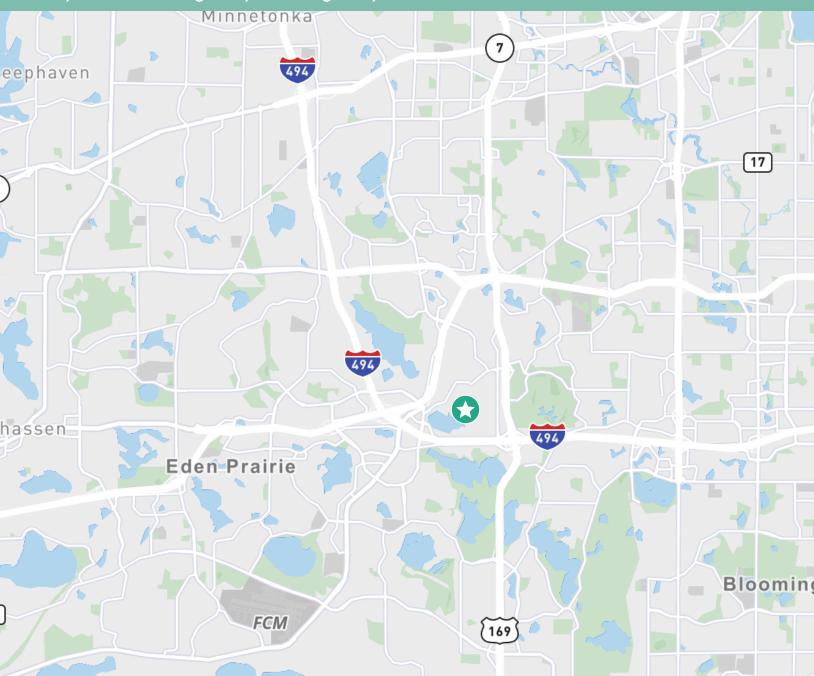

# Overview

Technology Park VIII is located in the heart of the Golden Triangle area of Eden Prairie. Featuring Class A finishes, easy access to Highway 169, Highway 212, and I-494, and abundant parking to accommodate a variety of different uses.

# Easy access to Highway 169, Highway 212, and I-494