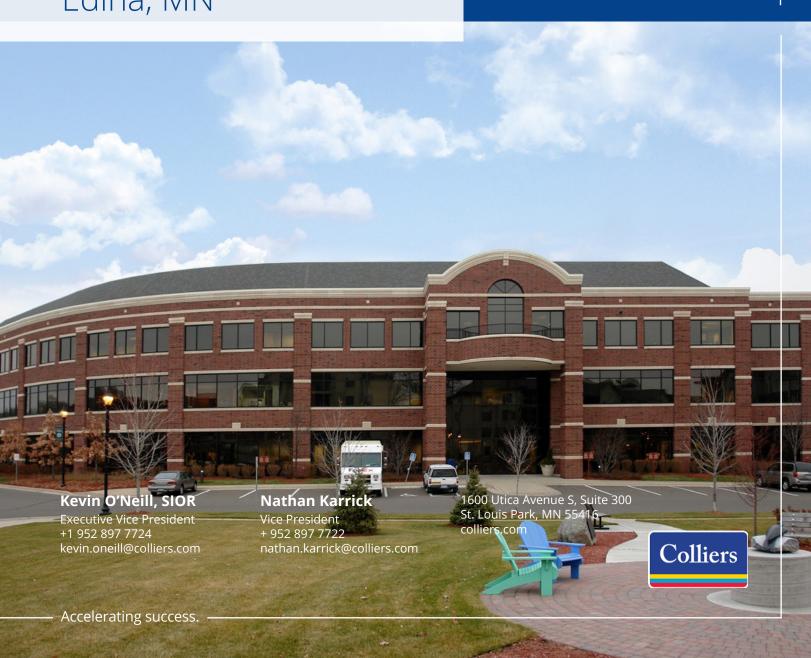

# For Lease

Grandview Square Edina, MN

## **Property Overview**

| 5201 Eden Avenue<br>Edina, MN 55436 |
|-------------------------------------|
| 3,057 SF                            |
| 96,000 SF                           |
| 2001                                |
| 3                                   |
| \$22.00 PSF Net                     |
| \$14.57 PSF                         |
|                                     |

### Property Highlights

- Great access off I-494 and Highway 100
- Three story, Class A office building
- Ample surface parking
- Conference room available to all tenants
- Fitness center with locker and shower facilities
- · Lunchroom with vending machines
- · Excellent natural light
- Numerous area amenities including restaurants, hotels and retail in the immediate area