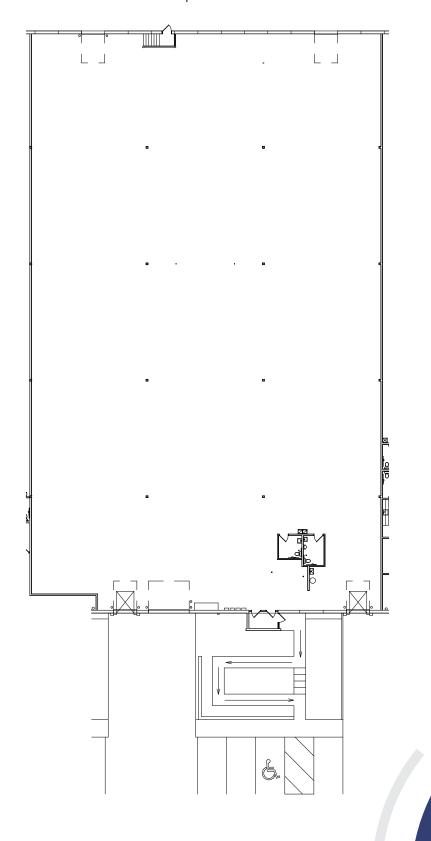

### **SUITE 9-11**

Available Now!

23,929 SF Warehouse 3 dock doors (2 - 8'x10', 1 - 12'x14') LED Lighting Walls painted white