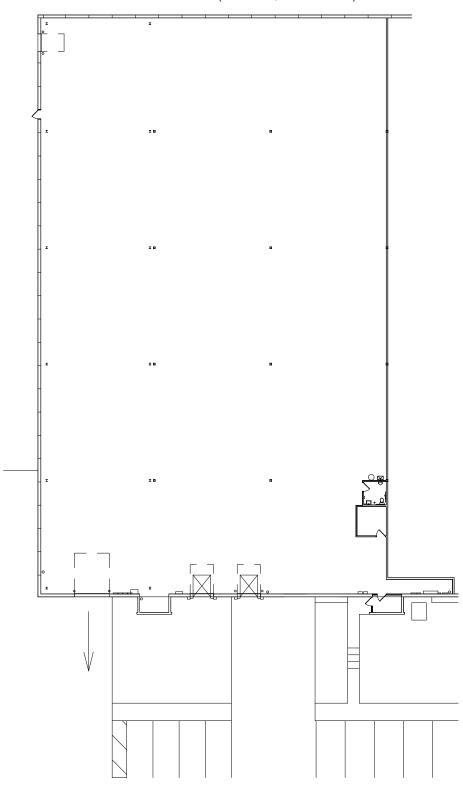

### **SUITE 12-14**

Available 6/1/2024 24,187 SF Warehouse

100 SF Office 2 dock doors (8'x10) 2 drive-in doors (1 - 6'x8', 1 - 12'x14')