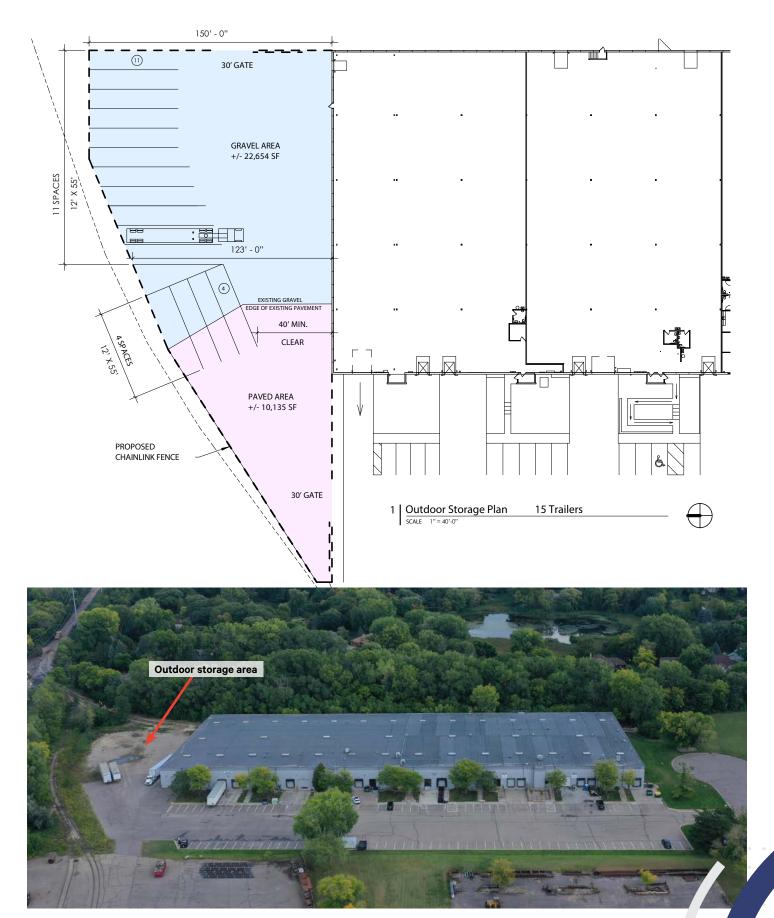

## OUTDOOR STORAGE/TRAILER PARKING CONCEPT

FOR LEASE

#### PROPERTY FEATURES

- · Front loaded bulk distribution warehouse
- 35,000 SF of Industrial Outside Storage
- 3 ton bridge crane
- Close access to I-494 & Hwy 55
- Close proximity to an abundance of restaurant, retail and lodging amenities
- I-2 Industrial Zoning