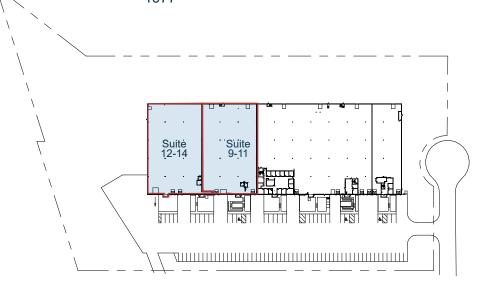

#### **AVAILABLE SPACE**

Suite 9-11 - Available Now! 23,929 SF Warehouse 3 dock doors

Suite 12-14 - Available 6/1/2024

24,287 SF Total 100 SF Office

24.187 SF Warehouse

2 dock doors

2 drive-in doors

#### Suite 9-14

48,216 SF Total 100 SF Office

48,116 SF Warehouse

5 dock doors

2 drive-in doors