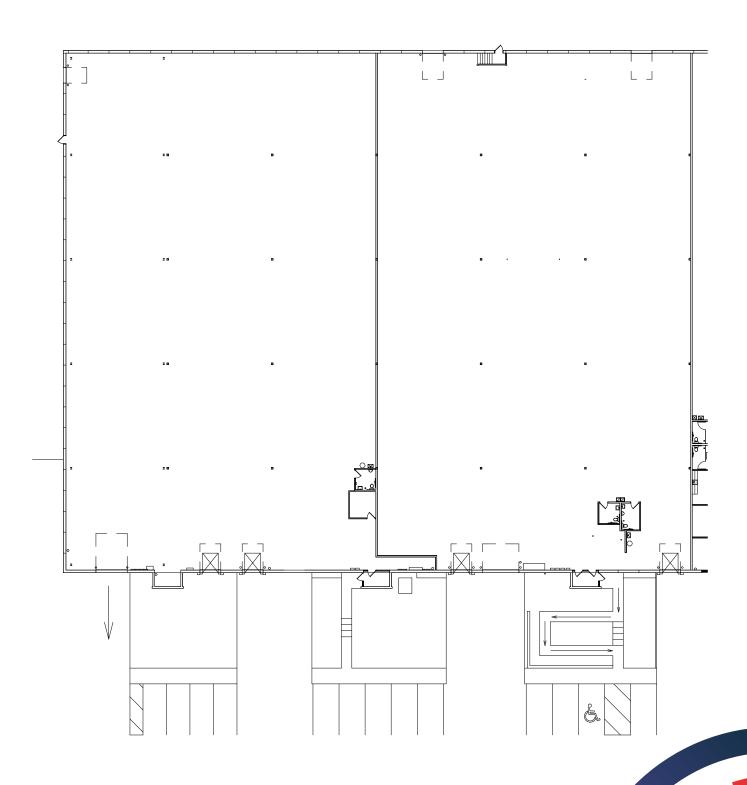

### **SUITE 9-11**

Available Now!

23,929 SF Warehouse 3 dock doors (2 - 8'x10', 1 - 12'x14') LED Lighting Walls painted white

### **SUITE 12-14**

Available 6/1/2024 24,187 SF Warehouse

100 SF Office 2 dock doors (8'x10) 2 drive-in doors (1 - 6'x8', 1 - 12'x14')

### **SUITE 9-14**

48,116 SF Warehouse 100 SF Office 5 dock doors, 2 drive-in doors