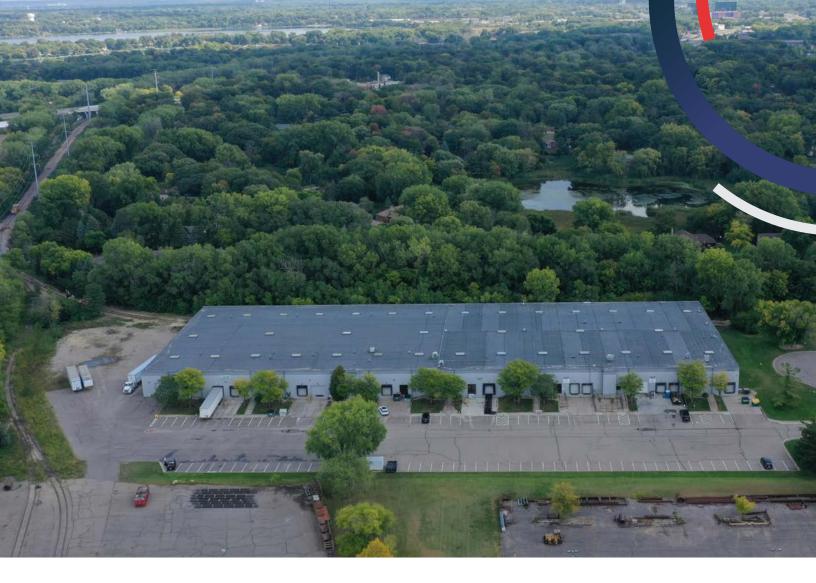

# 12<sup>TH</sup> AVENUE DISTRIBUTION CENTER

13100 12TH AVENUE NORTH, PLYMOUTH, MN

#### PROPERTY FEATURES

- · Front loaded bulk distribution warehouse
- 35,000 SF of Industrial Outside Storage
- 3 ton bridge crane
- Close access to I-494 & Hwy 55
- Close proximity to an abundance of restaurant, retail and lodging amenities
- I-2 Industrial Zoning