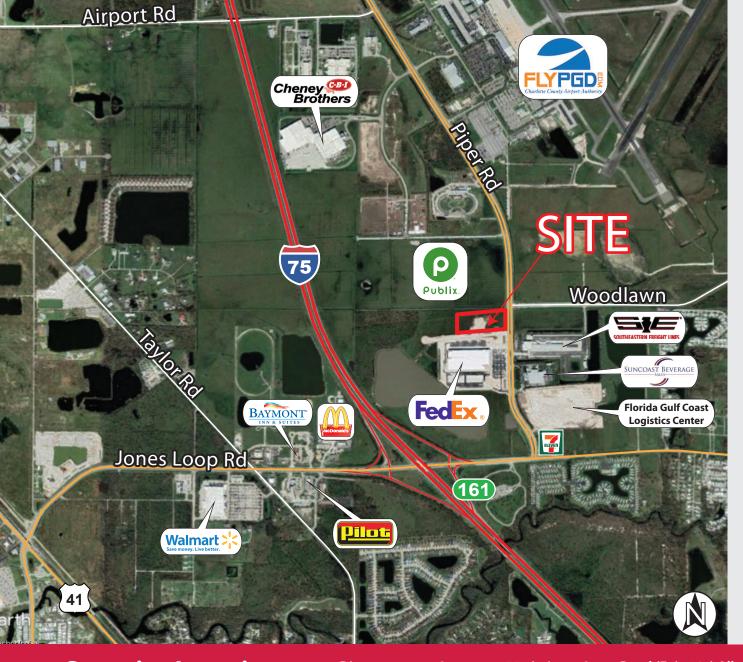

Superior Location Advantages to Serve Naples & Sarasota

- Direct access to Interstate 75 via Jones Loop Road (Exit 161) Allows for Quick Access to All Major Markets
- LOCATION PROXIMITY

Port Charlotte: 14-Miles St. Petersburg: 87-Miles

Venice: 42-Miles Tampa: 101-Miles

Sarasota: 54-Miles Naples: 66-Miles Fort Myers: 32-Miles

■ LABOR FORCE Population of 214,000 within 15-Miles