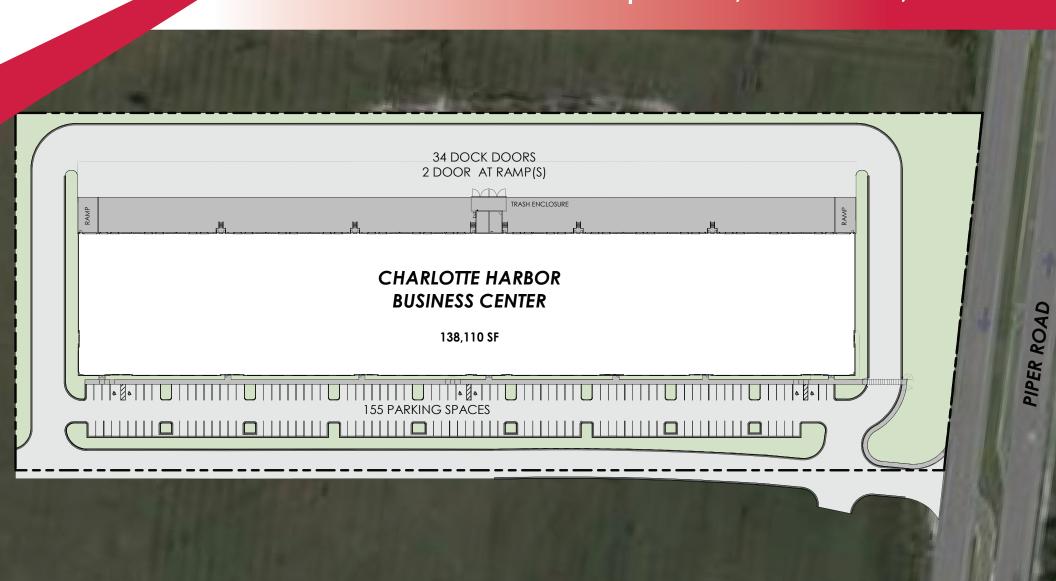

## **Facility Highlights**

- 139,200 SF Dock-High Warehouse
- Manufacturing / Distribution
- Endcap Spec Offices 2,315 SF & To-Suit
- 28' Clear Height
- 160' Building Depth
- **■** Power-To-Suit (4,000 AMPS Possible)
- **■** (34) 9' x 10' Dock Doors
- (2) 12' x 14' Drive-In Doors (via Ramps)
- **■** 50′ x 50′ Column Spacing
- **■** 60′ x 50′ Speed Bays
- 155 Auto Stalls
- **■** 120′ Truck Court
- **■** 60′ Concrete Apron

# 139,200 SF INDUSTRIAL WAREHOUSE SPACE 9225 Piper Road, Punta Gorda, FL 33982

2 | Site Plan SCALE: 1" = 100'-0"

Bob Johnston, SIOR Principal 239.210.7601 bjohnston@lee-associates.com Adam Bornhorst Vice President 239.210.7616 abornhorst@lee-associates.com Colton Brausen
Associate
239.210.7608
cbrausen@lee-associates.com