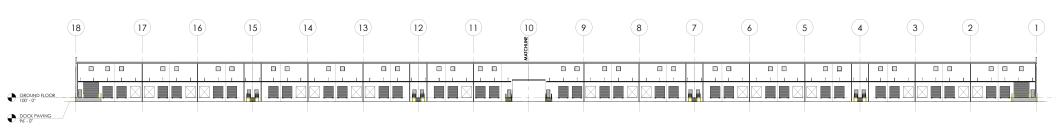

### **FOR LEASE**

139,200 SF INDUSTRIAL WAREHOUSE SPACE 9225 Piper Road, Punta Gorda, FL 33982

1 SOUTH ELEVATION
SCALE 1" = 30"-0"

NORTH ELEVATION

SCALE 1" = 30'-0"

FOR LEASE - PG 75 Airport Park