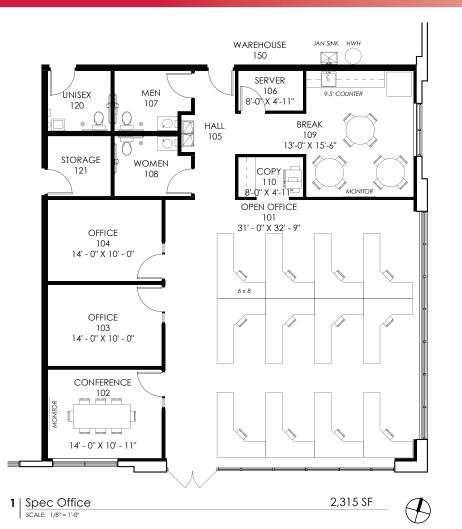

## **Facility Highlights**

- 139,200 SF Dock-High Warehouse
- Manufacturing / Distribution
- Endcap Spec Offices 2,315 SF & To-Suit
- 28' Clear Height
- 160' Building Depth
- **■** Power-To-Suit (4,000 AMPS Possible)
- **■** (34) 9' x 10' Dock Doors
- (2) 12' x 14' Drive-In Doors (via Ramps)
- **■** 50′ x 50′ Column Spacing
- **■** 60′ x 50′ Speed Bays
- 155 Auto Stalls
- **■** 120′ Truck Court
- **■** 60′ Concrete Apron