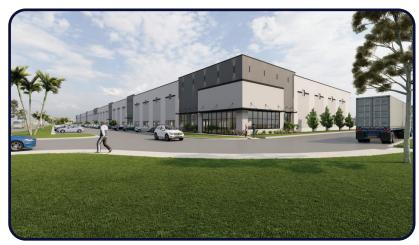

## **Facility Highlights**

- 139,200 SF Dock-High Warehouse
- Manufacturing / Distribution
- Endcap Spec Offices 2,315 SF & To-Suit
- 28' Clear Height
- 160' Building Depth
- **■** Power-To-Suit (4,000 AMPS Possible)
- **■** (34) 9' x 10' Dock Doors
- (2) 12' x 14' Drive-In Doors (via Ramps)
- **■** 50′ x 50′ Column Spacing
- **■** 60′ x 50′ Speed Bays
- 155 Auto Stalls
- **■** 120′ Truck Court
- **■** 60′ Concrete Apron

### **FOR LEASE**

139,200 SF INDUSTRIAL WAREHOUSE SPACE 9225 Piper Road, Punta Gorda, FL 33982