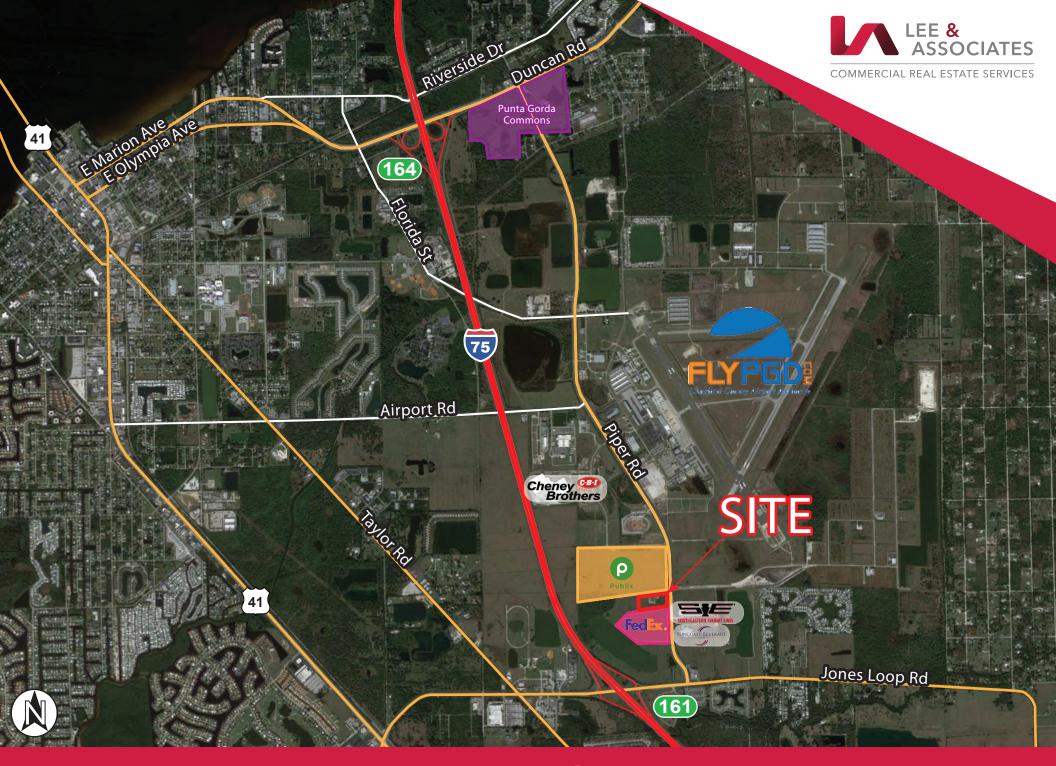

Superior Location Advantages to Serve Naples & Sarasota

- Direct access to Interstate 75 via Jones Loop Road (Exit 161) Allows for Quick Access to All Major Markets
- LOCATION PROXIMITY

Port Charlotte: 14-Miles St. Petersburg: 87-Miles

Venice: 42-Miles Tampa: 101-Miles

Sarasota: 54-Miles Naples: 66-Miles Fort Myers: 32-Miles

■ LABOR FORCE Population of 214,000 within 15-Miles