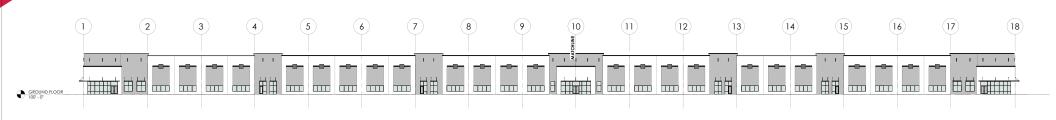

### **FOR LEASE**

139,200 SF INDUSTRIAL WAREHOUSE SPACE 9225 Piper Road, Punta Gorda, FL 33982

1 SOUTH ELEVATION
SCALE 1" = 30"-0"

NORTH ELEVATION

SCALE 1" = 30'-0"

FOR LEASE - PG 75 Airport Park