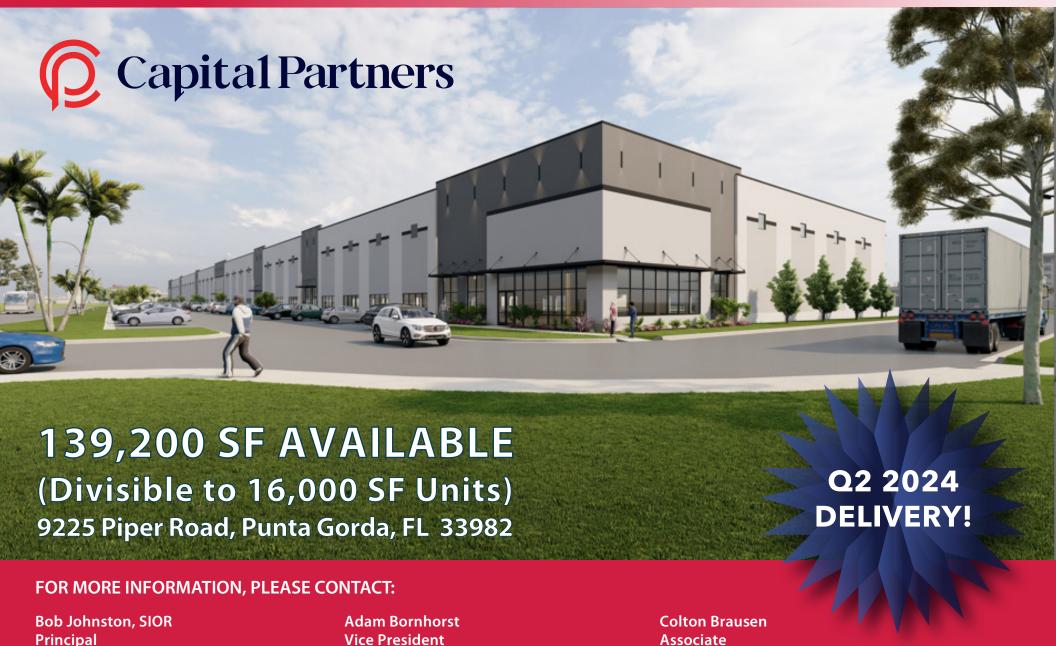

#### **FOR LEASE - Charlotte Harbor Business Center**

239.210.7601

bjohnston@lee-associates.com

239.210.7608

cbrausen@lee-associates.com

239.210.7616

abornhorst@lee-associates.com

## **Facility Highlights**

- 139,200 SF Dock-High Warehouse
- Manufacturing / Distribution
- Endcap Spec Offices 2,315 SF & To-Suit
- 28' Clear Height
- 160' Building Depth
- **■** Power-To-Suit (4,000 AMPS Possible)
- **■** (34) 9' x 10' Dock Doors
- (2) 12' x 14' Drive-In Doors (via Ramps)
- **■** 50′ x 50′ Column Spacing
- **■** 60′ x 50′ Speed Bays
- 155 Auto Stalls
- **■** 120′ Truck Court
- **■** 60′ Concrete Apron

### **FOR LEASE**

139,200 SF INDUSTRIAL WAREHOUSE SPACE 9225 Piper Road, Punta Gorda, FL 33982