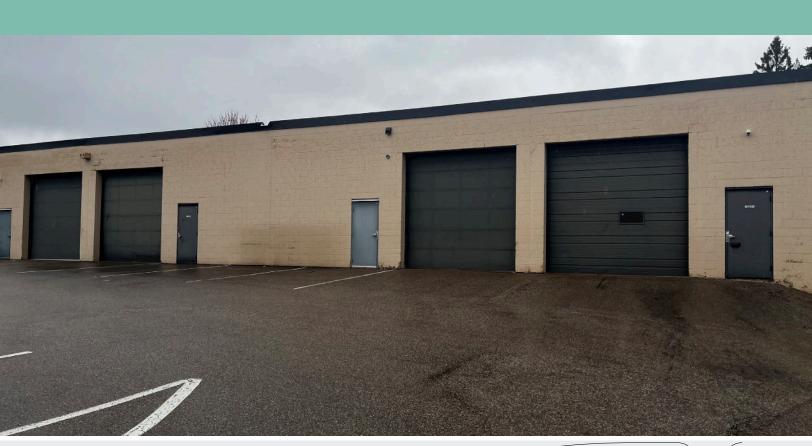

# Burnsville Business Center

7,200 SF Available

12255-12287 Nicollet Ave S Burnsville, MN



## **Contact Us**

BRYAN VAN HOOF +1 952 924 4624

+1 952 924 4624 bryan.vanhoof@cbre.com JEFF PRZYTARSKI

+1 952 924 4895 jeff.przytarski@cbre.com **SAM MANKE**+1 763 398 9047

sam.manke@cbre.com



Available SF Office BTS

## **Property Features:**

- + End cap space
- + Immediate access to 35W and Hwy 13
- + Attractive ribbon glass
- + Locally owned and managed
- + Close proximity to restaurants and retail
- + Abundant parking

#### **Available Now**

#### **Lease Rate**

+ Negotiable

## Est. 2023 CAM/Tax

+\$4.71

## **Building Size**

+ 80,509 SF

## **Clear Height**

+ 13'6"

## Loading

+ 4 Drive-ins Doors (12' x 12')

## **Year Built**

+1981

## **Zoning**

+ B-3: General Business







# **Contact Us**

BRYAN VAN HOOF

+1 952 924 4624

bryan.vanhoof@cbre.com

JEFF PRZYTARSKI

+1 952 924 4895

jeff.przytarski@cbre.com

SAM MANKE

+1 763 398 9047

sam.manke@cbre.com

© 2023 CBRE, Inc. All rights reserved. This information has been obtained from sources believed reliable, but has not been verified for accuracy or completeness. You should conduct a careful, independent investigation of the property and verify all information. Any reliance on this information is solely at your own risk. CBRE and the CBRE logo are service marks of CBRE, Inc. All other marks displayed on this document are the property of their respective owners, and the use of such logos does not imply any affiliation with or endorsement of CBRE. Photos herein are the property of their respective owners.