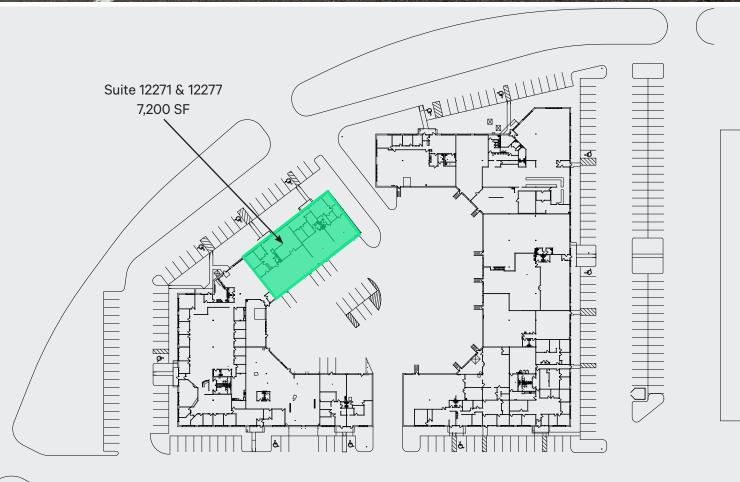

# Burnsville Business Center

7,200 SF Available

12255-12287 Nicollet Ave S Burnsville, MN