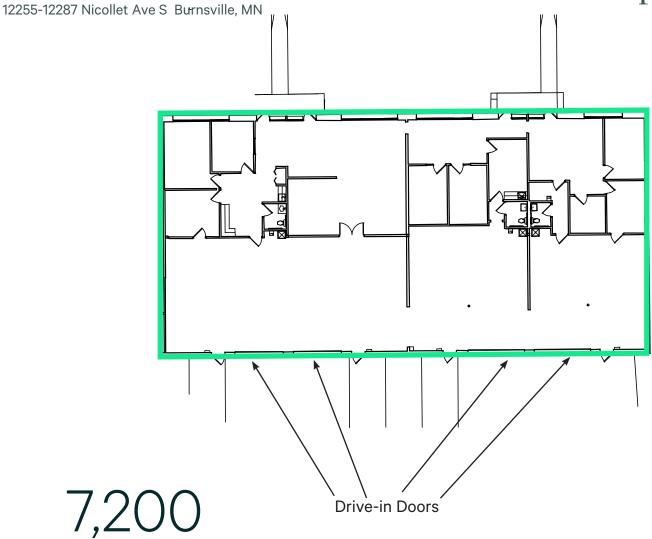

# Burnsville Business Center

7,200 SF Available

12255-12287 Nicollet Ave S Burnsville, MN

## Loading

+ 4 Drive-ins Doors (12' x 12')