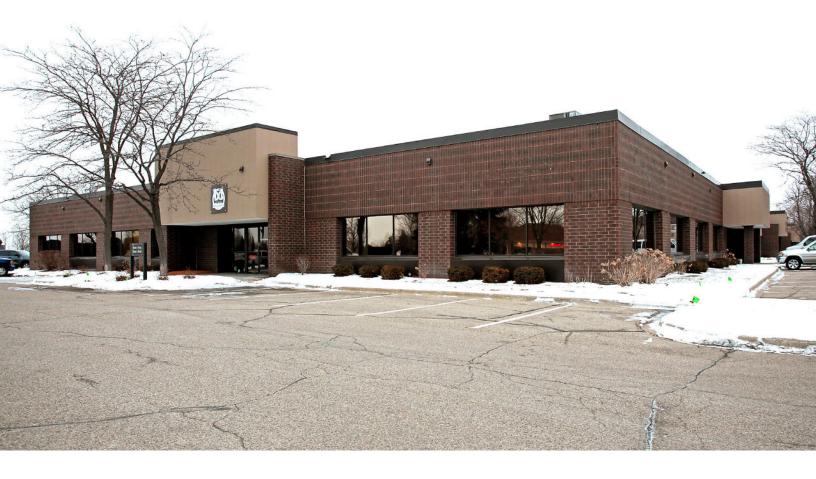

# Burnsville Business Center

7,200 SF Available

12255-12287 Nicollet Ave S Burnsville, MN

## **Property Features:**

- + End cap space
- + Immediate access to 35W and Hwy 13
- + Attractive ribbon glass
- + Locally owned and managed
- + Close proximity to restaurants and retail
- + Abundant parking