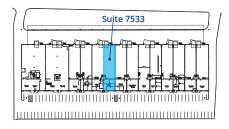

## **Building Information**

| Address:                                                 | 7501-7561 Washington Avenue S<br>Eden Prairie, MN    |          |
|----------------------------------------------------------|------------------------------------------------------|----------|
| Clear Height                                             | 18'                                                  |          |
| Parking                                                  | 1.75/1,000 SF parking ratio                          |          |
| Currently Available:<br>Suite 7533<br>Available 3/1/2023 | Office                                               | 997 SF   |
|                                                          | Warehouse                                            | 2,786 SF |
|                                                          | Total                                                | 3,783 SF |
| Loading                                                  | One dock door                                        |          |
| Net Lease Rate                                           | \$12.00 PSF office<br>\$6.00 PSF warehouse           |          |
| Est. CAM & Tax (2023)                                    | \$1.70 PSF CAM<br>\$2.27 PSF Tax<br>\$3.97 PSF Total |          |