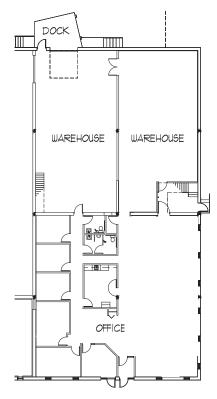

ce                                     | 3,630 SF                        |
|                                    | Mezzanine/Office                           | 3,630 SF                        |
|                                    | Warehouse                                  | 3,585 SF                        |
|                                    | First Floor Total                          | 7,215 SF<br>(10,845 SF w/mezz.) |
| Loading                            | One dock door                              |                                 |
| Net Lease Rate                     | Negotiable                                 |                                 |
| Est. CAM & Tax (2023)              | \$3.97 PSF Total                           |                                 |

### Floor Plan









### **Corbin Chapman**

Associate Vice President +1 952 374 5811 corbin.chapman@colliers.com

Joe Owen ccim, sior Executive Vice President +1 952 897 7888 joe.owen@colliers.com

1600 Utica Avenue S, Suite 300 St. Louis Park, MN 55416 +1 952 897 7700 colliers.com/msp