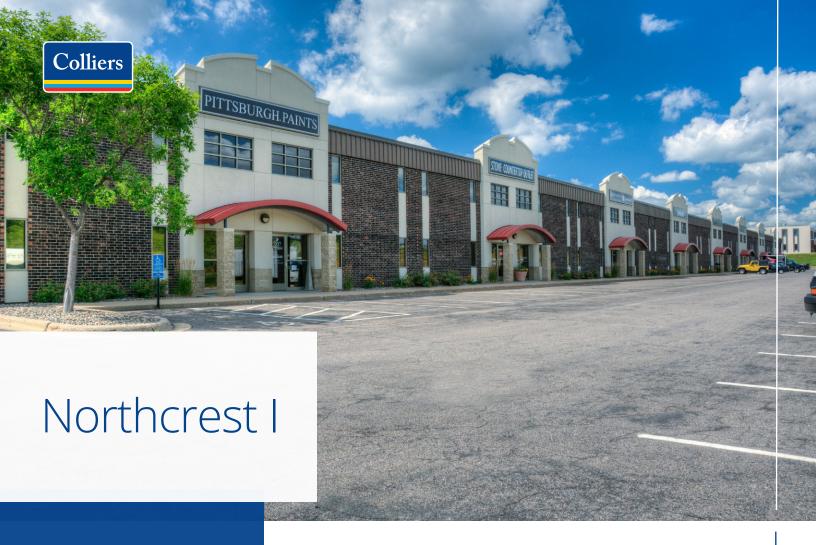

## 7501-7561Washington Ave S Eden Prairie, MN

Open warehouse space with excellent visibility to Highway 169

- Flexible small bay space
- Excellent location in Southwest market
- Exceptional visibility to 85,000 vpd on Highway 169

# 7351-7379 Washington Ave S Edina, MN