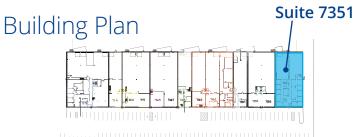

## **Building Information**

| Address:                           | 7351-7379 Washington Avenue S<br>Edina, MN |                                 |
|------------------------------------|--------------------------------------------|---------------------------------|
| Clear Height                       | 18'                                        |                                 |
| Parking                            | 1.75/1,000 SF parking ratio                |                                 |
| Currently Available:<br>Suite 7351 | Office                                     | 3,630 SF                        |
|                                    | Mezzanine/Office                           | 3,630 SF                        |
|                                    | Warehouse                                  | 3,585 SF                        |
|                                    | First Floor Total                          | 7,215 SF<br>(10,845 SF w/mezz.) |
| Loading                            | One dock door                              |                                 |
| Net Lease Rate                     | Negotiable                                 |                                 |
| Est. CAM & Tax (2023)              | \$3.97 PSF Total                           |                                 |

### Floor Plan