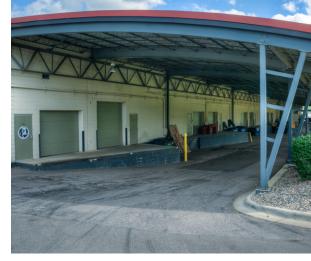

## **Building Information**

| Address:                                                 | 7501-7561 Washington Avenue S<br>Eden Prairie, MN    |          |
|----------------------------------------------------------|------------------------------------------------------|----------|
| Clear Height                                             | 18'                                                  |          |
| Parking                                                  | 1.75/1,000 SF parking ratio                          |          |
| Currently Available:<br>Suite 7533<br>Available 3/1/2023 | Office                                               | 997 SF   |
|                                                          | Warehouse                                            | 2,786 SF |
|                                                          | Total                                                | 3,783 SF |
| Loading                                                  | One dock door                                        |          |
| Net Lease Rate                                           | \$12.00 PSF office<br>\$6.00 PSF warehouse           |          |
| Est. CAM & Tax (2023)                                    | \$1.70 PSF CAM<br>\$2.27 PSF Tax<br>\$3.97 PSF Total |          |

## **Building Information**

| Address:                           | 7351-7379 Washington Avenue S<br>Edina, MN |                                 |
|------------------------------------|--------------------------------------------|---------------------------------|
| Clear Height                       | 18'                                        |                                 |
| Parking                            | 1.75/1,000 SF parking ratio                |                                 |
| Currently Available:<br>Suite 7351 | Office                                     | 3,630 SF                        |
|                                    | Mezzanine/Office                           | 3,630 SF                        |
|                                    | Warehouse                                  | 3,585 SF                        |
|                                    | First Floor Total                          | 7,215 SF<br>(10,845 SF w/mezz.) |
| Loading                            | One dock door                              |                                 |
| Net Lease Rate                     | Negotiable                                 |                                 |
| Est. CAM & Tax (2023)              | \$3.97 PSF Total                           |                                 |