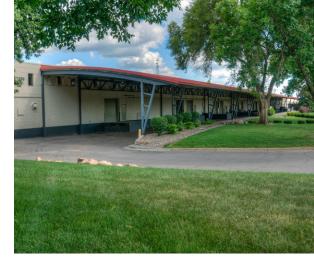

## 7501-7561Washington Ave S Eden Prairie, MN

Open warehouse space with excellent visibility to Highway 169

- Flexible small bay space
- Excellent location in Southwest market
- Exceptional visibility to 85,000 vpd on Highway 169

## **Building Information**

| Address:                                                 | 7501-7561 Washington Avenue S<br>Eden Prairie, MN    |          |
|----------------------------------------------------------|------------------------------------------------------|----------|
| Clear Height                                             | 18'                                                  |          |
| Parking                                                  | 1.75/1,000 SF parking ratio                          |          |
| Currently Available:<br>Suite 7533<br>Available 3/1/2023 | Office                                               | 997 SF   |
|                                                          | Warehouse                                            | 2,786 SF |
|                                                          | Total                                                | 3,783 SF |
| Loading                                                  | One dock door                                        |          |
| Net Lease Rate                                           | \$12.00 PSF office<br>\$6.00 PSF warehouse           |          |
| Est. CAM & Tax (2023)                                    | \$1.70 PSF CAM<br>\$2.27 PSF Tax<br>\$3.97 PSF Total |          |