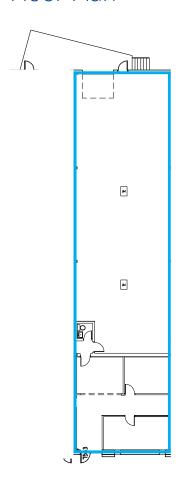

## **Building Information**

| Address:                                                 | 7501-7561 Washington Avenue S<br>Eden Prairie, MN    |          |
|----------------------------------------------------------|------------------------------------------------------|----------|
| Clear Height                                             | 18'                                                  |          |
| Parking                                                  | 1.75/1,000 SF parking ratio                          |          |
| Currently Available:<br>Suite 7533<br>Available 3/1/2023 | Office                                               | 997 SF   |
|                                                          | Warehouse                                            | 2,786 SF |
|                                                          | Total                                                | 3,783 SF |
| Loading                                                  | One dock door                                        |          |
| Net Lease Rate                                           | \$12.00 PSF office<br>\$6.00 PSF warehouse           |          |
| Est. CAM & Tax (2023)                                    | \$1.70 PSF CAM<br>\$2.27 PSF Tax<br>\$3.97 PSF Total |          |

### Floor Plan