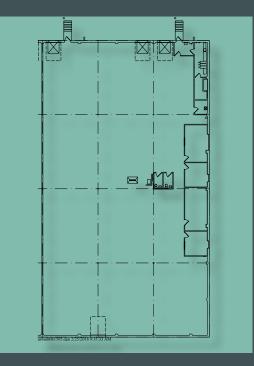

## **PROPERTY FEATURES**

| +TOTAL BUILDING: 96,372 SF | AVAILABLE SPACE  |
|----------------------------|------------------|
| +CLEAR HEIGHT: 20'         | +SUITE NO1       |
| +COLUMN SPACING: 30' x 40' | –14,260 SF Total |
| +YEAR BUILT: 1969          | – 13,245 SF Whse |
| +SPRINKLER: ESFR           | –1,015 SF office |
| +2023 TAX/CAM: \$2.83 PSF  | -3 Dock Doors    |