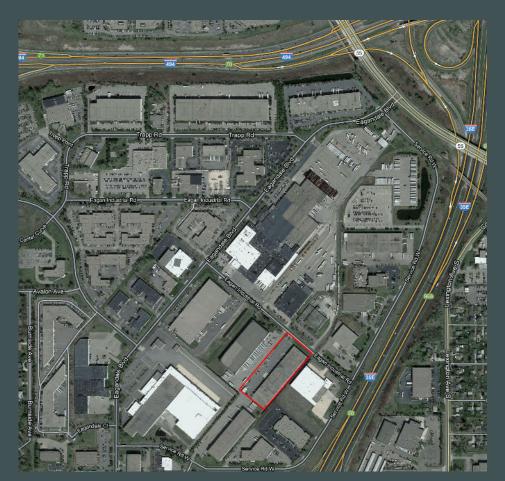

## Eagan Industrial Warehouse 1170 Eagan Industrial Road, Eagan, MN

<image>

## For Lease

- Rail Serviced
- -Ecellent Access to I-35E and I-494
- Minneapolis/St. Paul Airport less than 10 minutes away