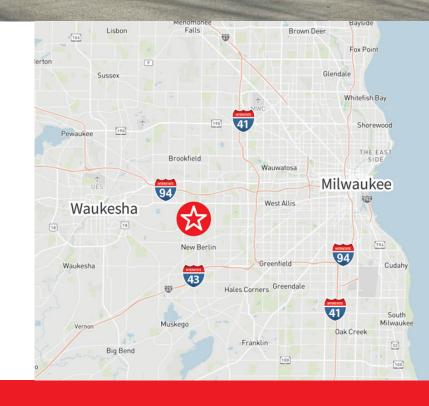

### 16600 W. Glendale Dr., New Berlin, WI 53151

#### Distance to:

• Interstate 94: 2.4 miles

• Downtown Milwaukee: 13.3 miles

• Madison: 71.2 miles

Located off of Intersate-94, this prime industrial property offers quick access to nearby retail, dining, and entertainment including Brookfield Square Mall and The Corners of Brookfield.