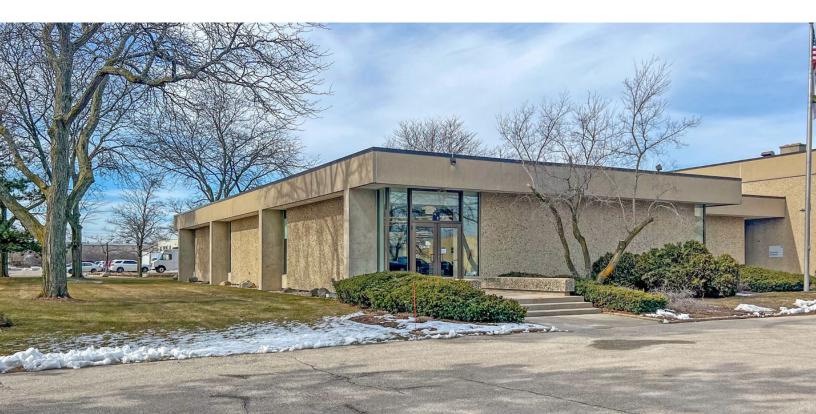

# 90,936 SF

An exceptional manufacturing building conveniently located in New Berlin, WI, providing quick access to Interstate 94.

## 16600 W. Glendale Dr., New Berlin, WI

| Building size   | 90,936 SF                           |  |  |
|-----------------|-------------------------------------|--|--|
| Sublease rate   | \$5.75 / SF NNN                     |  |  |
| Office/Prepress | 11,270 SF                           |  |  |
| Mezzanine       | 5,430 SF (not included in total SF) |  |  |
| Site size       | 6.59 Acres                          |  |  |
| Construction    | Decorative precast                  |  |  |
| Docks           | Six (6) - 4 exterior / 2 interior   |  |  |
| Doors           | One (1) grade level 12' x 15'       |  |  |
| Clear height    | 24' (40,172 SF)<br>20' (44,044 SF)  |  |  |

### 16600 W. Glendale Dr., New Berlin, WI 53151