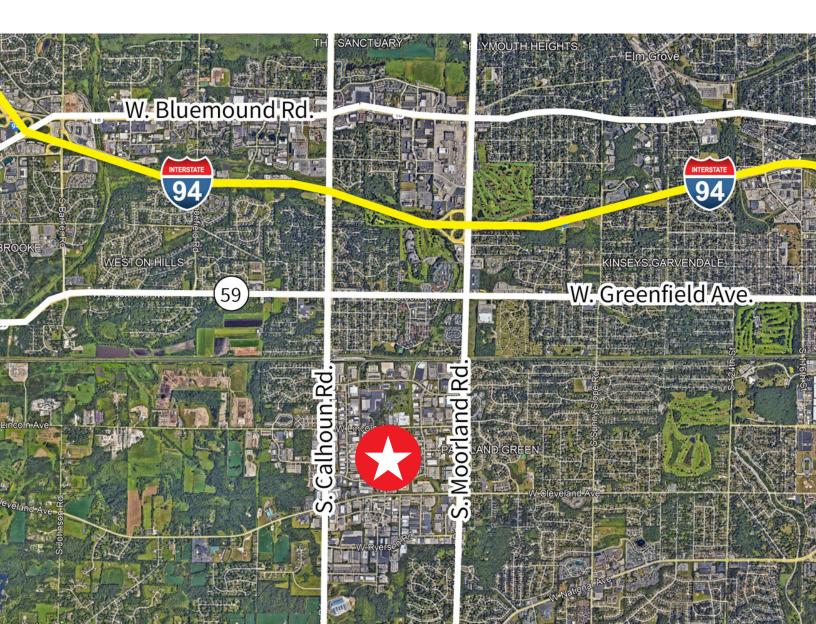

### 16600 W. Glendale Dr., New Berlin, WI 53151

#### Distance to:

• Interstate 94: 2.4 miles

• Downtown Milwaukee: 13.3 miles

• Madison: 71.2 miles

Located off of Intersate-94, this prime industrial property offers quick access to nearby retail, dining, and entertainment including Brookfield Square Mall and The Corners of Brookfield.