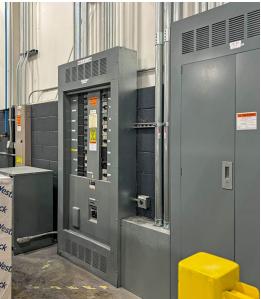

#### **Property highlights**

- Fully air-conditioned facility
- 3,000+ AMP 240/480 V 3 phase power
- LED lighting throughout
- Air lines throughout
- 120 paved striped parking spaces
- Potentially divisible
- Available 07/01/2024
- Sublease expiration: 02/28/2028