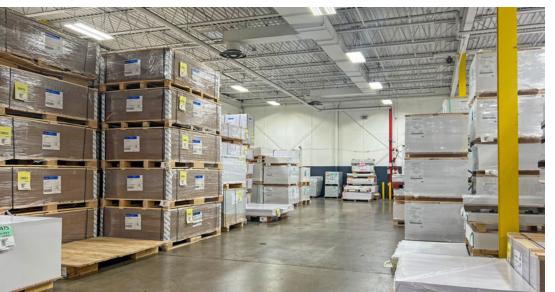

# 90,936 SF

An exceptional manufacturing building conveniently located in New Berlin, WI, providing quick access to Interstate 94.

#### **Property highlights**

- Fully air-conditioned facility
- 3,000+ AMP 240/480 V 3 phase power
- LED lighting throughout
- Air lines throughout
- 120 paved striped parking spaces
- Potentially divisible
- Available 07/01/2024
- Sublease expiration: 02/28/2028

## 16600 W. Glendale Dr., New Berlin, WI

| Building size   | 90,936 SF                           |  |  |
|-----------------|-------------------------------------|--|--|
| Sublease rate   | \$5.75 / SF NNN                     |  |  |
| Office/Prepress | 11,270 SF                           |  |  |
| Mezzanine       | 5,430 SF (not included in total SF) |  |  |
| Site size       | 6.59 Acres                          |  |  |
| Construction    | Decorative precast                  |  |  |
| Docks           | Six (6) - 4 exterior / 2 interior   |  |  |
| Doors           | One (1) grade level 12' x 15'       |  |  |
| Clear height    | 24' (40,172 SF)<br>20' (44,044 SF)  |  |  |