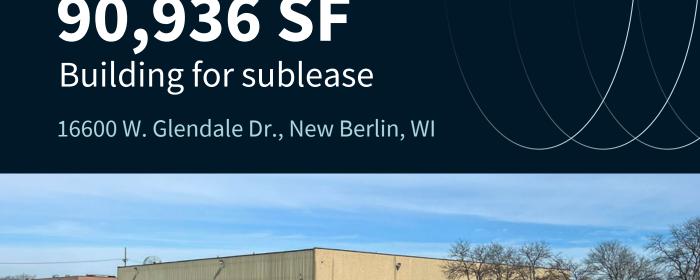

# 90,936 SF

An exceptional manufacturing building conveniently located in New Berlin, WI, providing quick access to Interstate 94.

## 16600 W. Glendale Dr., New Berlin, WI

| Building size   | 90,936 SF                           |  |  |
|-----------------|-------------------------------------|--|--|
| Sublease rate   | \$5.75 / SF NNN                     |  |  |
| Office/Prepress | 11,270 SF                           |  |  |
| Mezzanine       | 5,430 SF (not included in total SF) |  |  |
| Site size       | 6.59 Acres                          |  |  |
| Construction    | Decorative precast                  |  |  |
| Docks           | Six (6) - 4 exterior / 2 interior   |  |  |
| Doors           | One (1) grade level 12' x 15'       |  |  |
| Clear height    | 24' (40,172 SF)<br>20' (44,044 SF)  |  |  |