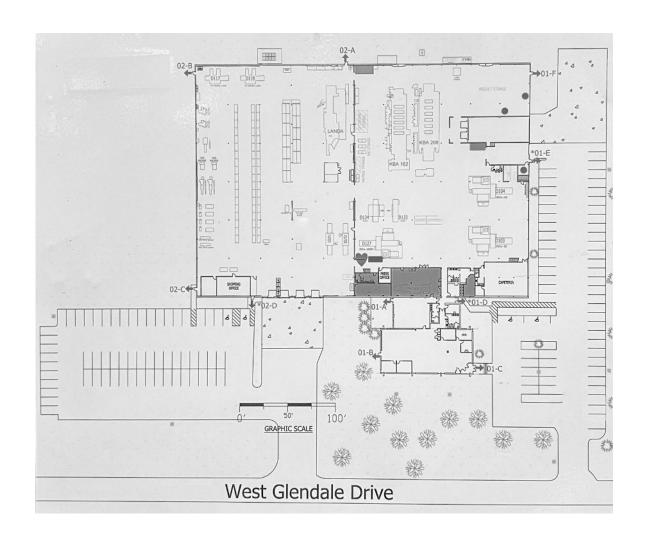

## 16600 W. Glendale Dr., New Berlin, WI

| Building size   | 90,936 SF                           |  |  |
|-----------------|-------------------------------------|--|--|
| Sublease rate   | \$5.75 / SF NNN                     |  |  |
| Office/Prepress | 11,270 SF                           |  |  |
| Mezzanine       | 5,430 SF (not included in total SF) |  |  |
| Site size       | 6.59 Acres                          |  |  |
| Construction    | Decorative precast                  |  |  |
| Docks           | Six (6) - 4 exterior / 2 interior   |  |  |
| Doors           | One (1) grade level 12' x 15'       |  |  |
| Clear height    | 24' (40,172 SF)<br>20' (44,044 SF)  |  |  |

### 16600 W. Glendale Dr., New Berlin, WI 53151