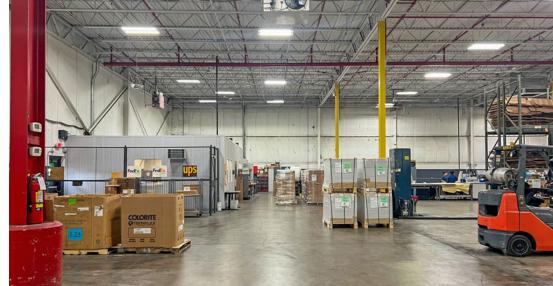

# 90,936 SF

An exceptional manufacturing building conveniently located in New Berlin, WI, providing quick access to Interstate 94.

#### **Property highlights**

- Fully air-conditioned facility
- 3,000+ AMP 240/480 V 3 phase power
- LED lighting throughout
- Air lines throughout
- 120 paved striped parking spaces
- Potentially divisible
- Available 07/01/2024
- Sublease expiration: 02/28/2028

## 16600 W. Glendale Dr., New Berlin, WI

| Building size   | 90,936 SF                           |  |  |
|-----------------|-------------------------------------|--|--|
| Sublease rate   | \$5.75 / SF NNN                     |  |  |
| Office/Prepress | 11,270 SF                           |  |  |
| Mezzanine       | 5,430 SF (not included in total SF) |  |  |
| Site size       | 6.59 Acres                          |  |  |
| Construction    | Decorative precast                  |  |  |
| Docks           | Six (6) - 4 exterior / 2 interior   |  |  |
| Doors           | One (1) grade level 12' x 15'       |  |  |
| Clear height    | 24' (40,172 SF)<br>20' (44,044 SF)  |  |  |