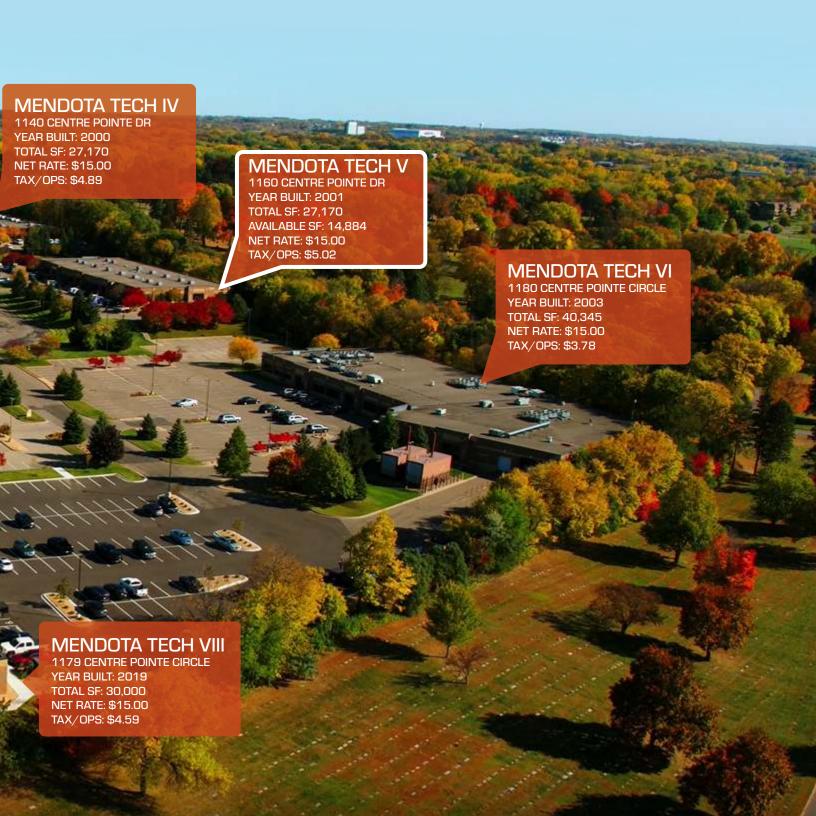

## **MENDOTA TECH**

8 BUILDING OFFICE TECH PARK LOCATED IN MENDOTA HEIGHTS, MN

LEASED BY: TRANSWESTERN **OWNED & MANAGED BY:** 

## **BUILDING LOCATION**

TRANSWESTERN REAL ESTATE SERVICES