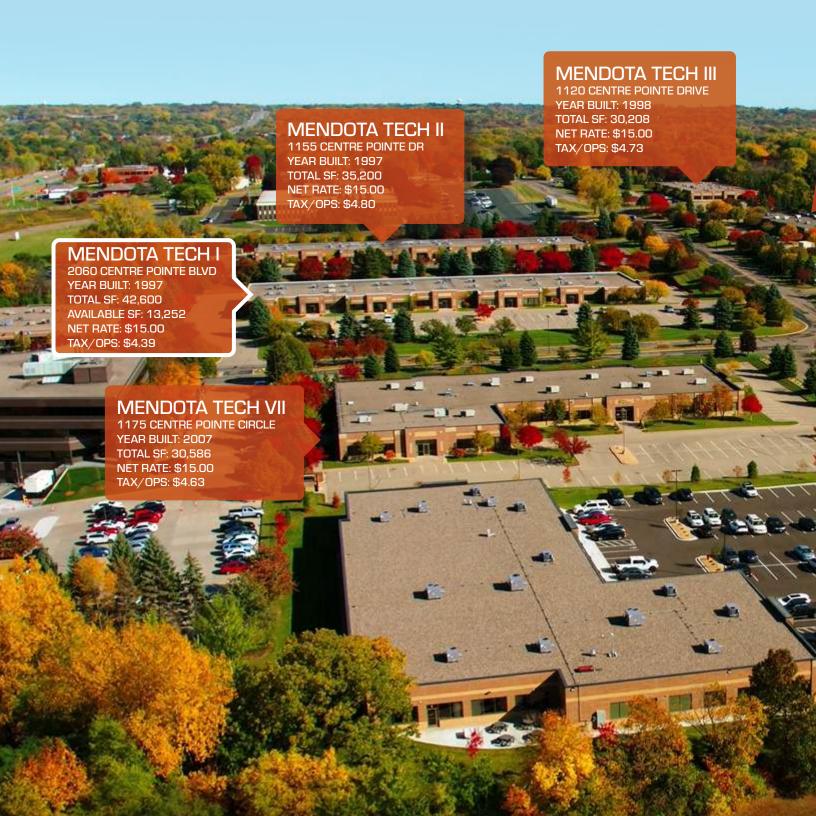

## **MENDOTA TECH**

8 BUILDING OFFICE TECH PARK LOCATED IN MENDOTA HEIGHTS, MN

LEASED BY: TRANSWESTERN **OWNED & MANAGED BY:** 

## **BUILDING LOCATION**

TRANSWESTERN REAL ESTATE SERVICES