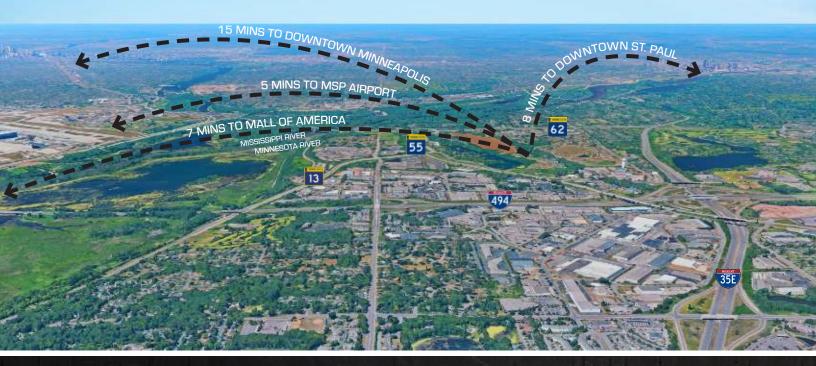

## **BUILDING & AREA AMENITIES**

- Single story office-tech buildings
- Park-like setting
- Outdoor patios and green space
- Ample, free parking
- Big Rivers Regional Trail along the Mississippi River

- Prime access to freeways I-35E, I-494, highways 62 and 55
- Close proximity to MSP International Airport and both downtown Minneapolis and St. Paul
- Walking distance to historic downtown Mendota
- Many nearby hotels, shops and restaurants
- Local ownership and management